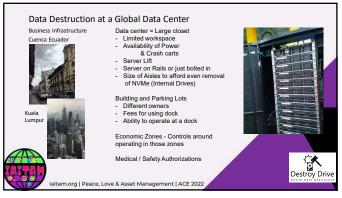

## Drivers for Global Data Destruction Services • Technology Shifts • Virtualization 39% -> 56% (Spiceworks) • Cloud Computing 16% (Gartner) • Volume of Data / Hyper Scaler 3x by 2027 (Global Market Insight) • Increased Volume of Data – 44 Zettabyte / google takeout • Edge Computing – Global and Local applications, Development • Pandemic • Even more remote workers • Remote computing • More in the cloud • Even more networking infrastructure • War • Workers moving • Multi-nationals leaving countries of concern