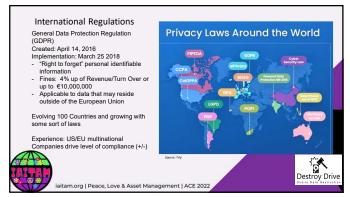

Destruction at the Global Data Center – Different Operational Considerations / Technology Adoption New Technology Threat Vectors Case Studies Operational Guidelines iattam.org | Peace, Love & Asset Management | ACE 2022

2

## Drivers for Global Data Destruction Services • Technology Shifts • Virtualization 39% -> 56% (Spiceworks) • Cloud Computing 16% (Gartner) • Volume of Data / Hyper Scaler 3x by 2027 (Global Market Insight) • Increased Volume of Data – 44 Zettabyte / google takeout • Edge Computing – Global and Local applications, Development • Pandemic • Even more remote workers • Remote computing • More in the cloud • Even more networking infrastructure • War • Workers moving • Multi-nationals leaving countries of concern

iaitam.org | Peace, Love & Asset Management | ACE 2022

















































| troy Drive                                                                                                                                                             |
|------------------------------------------------------------------------------------------------------------------------------------------------------------------------|
| y Drive provides compliant, on-site data destruction services. Working in<br>he data center and office environments, thousands of drives can be<br>ly sanitized daily. |
| ission is to provide nimble, secure, cost effective, and on-site data ction services around the world.                                                                 |
| y Drive aspires to be the first choice and best option to provide comp