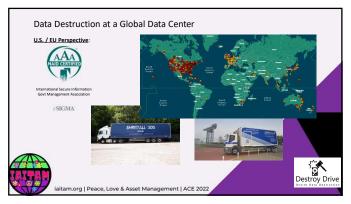

## Drivers for Global Data Destruction Services • Technology Shifts • Virtualization 39% -> 56% (Spiceworks) • Cloud Computing 16% (Gartner) • Volume of Data / Hyper Scaler 3x by 2027 (Global Market Insight) • Increased Volume of Data – 44 Zettabyte / google takeout • Edge Computing – Global and Local applications, Development • Pandemic • Even more remote workers • Remote computing • More in the cloud • Even more networking infrastructure • War • Workers moving • Multi-nationals leaving countries of concern