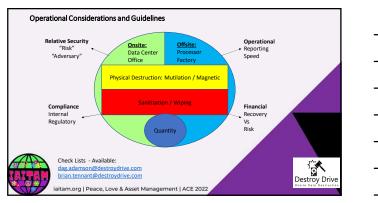

ifferent Operational Considerations / Technology Adoption New Technology Threat Vectors Case Studies Operational Guidelines iattam.org | Peace, Love & Asset Management | ACE 2022

2

## Drivers for Global Data Destruction Services • Technology Shifts • Virtualization 39% -> 56% (Spiceworks) • Cloud Computing 16% (Gartner) • Volume of Data / Hyper Scaler 3x by 2027 (Global Market Insight) • Increased Volume of Data – 44 Zettabyte / google takeout • Edge Computing – Global and Local applications, Development • Pandemic • Even more remote workers • Remote computing • More in the cloud • Even more networking infrastructure • War • Workers moving • Multi-nationals leaving countries of concern

iaitam.org | Peace, Love & Asset Management | ACE 2022

















































| troy Drive                                                                                                                                                             |
|------------------------------------------------------------------------------------------------------------------------------------------------------------------------|
| y Drive provides compliant, on-site data destruction services. Working in<br>he data center and office environments, thousands of drives can be<br>ly sanitized daily. |
| ission is to provide nimble, secure, cost effective, and on-site data ction services around the world.                                                                 |
| y Drive aspires to be the first choice and best option to provide compliant cure on-site data destruction (DD) s