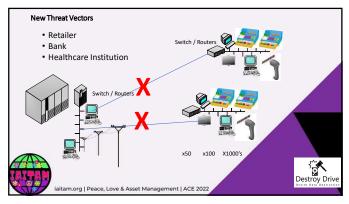

## Drivers for Global Data Destruction Services • Technology Shifts • Virtualization 39% -> 56% (Spiceworks) • Cloud Computing 16% (Gartner) • Volume of Data / Hyper Scaler 3x by 2027 (Global Market Insight) • Increased Volume of Data – 44 Zettabyte / google takeout • Edge Computing – Global and Local applications, Development • Pandemic • Even more remote workers • Remote computing • More in the cloud • Even more networking infrastructure • War • Workers moving • Multi-nationals leaving countries of concern