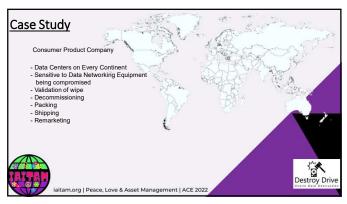

## Drivers for Global Data Destruction Services • Technology Shifts • Virtualization 39% -> 56% (Spiceworks) • Cloud Computing 16% (Gartner) • Volume of Data / Hyper Scaler 3x by 2027 (Global Market Insight) • Increased Volume of Data – 44 Zettabyte / google takeout • Edge Computing – Global and Local applications, Development • Pandemic • Even more remote workers • Remote computing • More in the cloud • Even more networking infrastructure • War • Workers moving • Multi-nationals leaving countries of concern