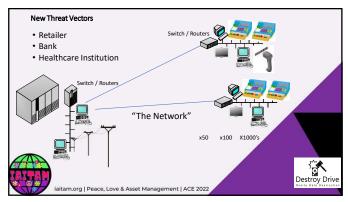

## Drivers for Global Data Destruction Services • Technology Shifts • Virtualization 39% -> 56% (Spiceworks) • Cloud Computing 16% (Gartner) • Volume of Data / Hyper Scaler 3x by 2027 (Global Market Insight) • Increased Volume of Data – 44 Zettabyte / google takeout • Edge Computing – Global and Local applications, Development • Pandemic • Even more remote workers • Remote computing • More in the cloud • Even more networking infrastructure • War • Workers moving • Multi-nationals leaving countries of concern