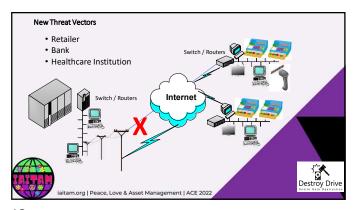

## Drivers for Global Data Destruction Services • Technology Shifts • Virtualization 39% -> 56% (Spiceworks) • Cloud Computing 16% (Gartner) • Volume of Data / Hyper Scaler 3x by 2027 (Global Market Insight) • Increased Volume of Data – 44 Zettabyte / google takeout • Edge Computing – Global and Local applications, Development • Pandemic • Even more remote workers • Remote computing • More in the cloud • Even more networking infrastructure • War • Workers moving • Multi-nationals leaving countries of concern