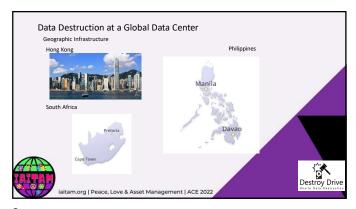

## Drivers for Global Data Destruction Services • Technology Shifts • Virtualization 39% -> 56% (Spiceworks) • Cloud Computing 16% (Gartner) • Volume of Data / Hyper Scaler 3x by 2027 (Global Market Insight) • Increased Volume of Data – 44 Zettabyte / google takeout • Edge Computing – Global and Local applications, Development • Pandemic • Even more remote workers • Remote computing • More in the cloud • Even more networking infrastructure • War • Workers moving • Multi-nationals leaving countries of concern