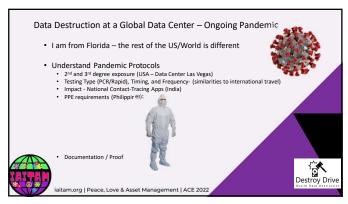

## Drivers for Global Data Destruction Services • Technology Shifts • Virtualization 39% -> 56% (Spiceworks) • Cloud Computing 16% (Gartner) • Volume of Data / Hyper Scaler 3x by 2027 (Global Market Insight) • Increased Volume of Data – 44 Zettabyte / google takeout • Edge Computing – Global and Local applications, Development • Pandemic • Even more remote workers • Remote computing • More in the cloud • Even more networking infrastructure • War • Workers moving • Multi-nationals leaving countries of concern