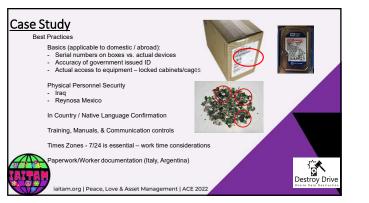

## Drivers for Global Data Destruction Services • Technology Shifts • Virtualization 39% -> 56% (Spiceworks) • Cloud Computing 16% (Gartner) • Volume of Data / Hyper Scaler 3x by 2027 (Global Market Insight) • Increased Volume of Data – 44 Zettabyte / google takeout • Edge Computing – Global and Local applications, Development • Pandemic • Even more remote workers • Remote computing • More in the cloud • Even more networking infrastructure • War • Workers moving • Multi-nationals leaving countries of concern