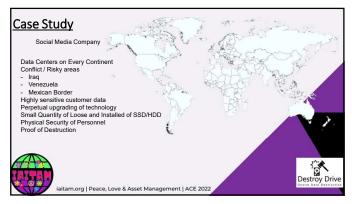

## Drivers for Global Data Destruction Services • Technology Shifts • Virtualization 39% -> 56% (Spiceworks) • Cloud Computing 16% (Gartner) • Volume of Data / Hyper Scaler 3x by 2027 (Global Market Insight) • Increased Volume of Data – 44 Zettabyte / google takeout • Edge Computing – Global and Local applications, Development • Pandemic • Even more remote workers • Remote computing • More in the cloud • Even more networking infrastructure • War • Workers moving • Multi-nationals leaving countries of concern