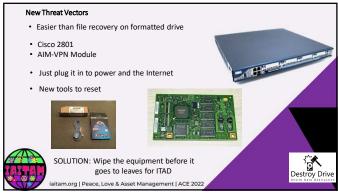

## Drivers for Global Data Destruction Services • Technology Shifts • Virtualization 39% -> 56% (Spiceworks) • Cloud Computing 16% (Gartner) • Volume of Data / Hyper Scaler 3x by 2027 (Global Market Insight) • Increased Volume of Data – 44 Zettabyte / google takeout • Edge Computing – Global and Local applications, Development • Pandemic • Even more remote workers • Remote computing • More in the cloud • Even more networking infrastructure • War • Workers moving • Multi-nationals leaving countries of concern