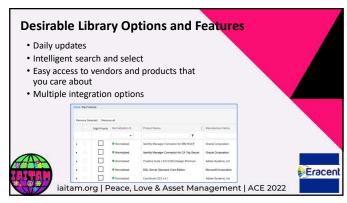

## Improvement: SAM Tool Catalog + CMDB Creation and Enhancement Reduces time to create and update records Expands details for existing items Eliminates gaps and inconsistencies Stronger foundation for all processes