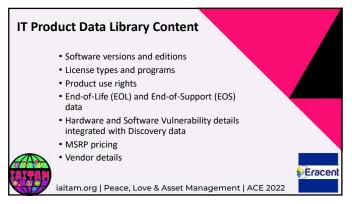

## Improvement: SAM Processes Increased data quality More effective, efficient processes Expanded, more robust reporting content Increased confidence in license position reports Bigger savings potential iaitam.org | Peace, Love & Asset Management | ACE 2022