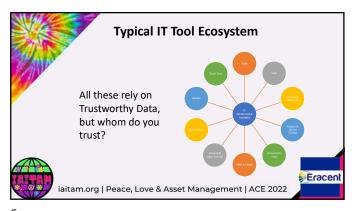

## Improvement: SAM Tool Catalog + CMDB Creation and Enhancement Reduces time to create and update records Expands details for existing items Eliminates gaps and inconsistencies Stronger foundation for all processes

20

## Improvement: SAM Processes Increased data quality More effective, efficient processes Expanded, more robust reporting content Increased confidence in license position reports Bigger savings potential iaitam.org | Peace, Love & Asset Management | ACE 2022





2:



| For further information:        |                                                                                              |
|---------------------------------|----------------------------------------------------------------------------------------------|
| Follow Eracent on