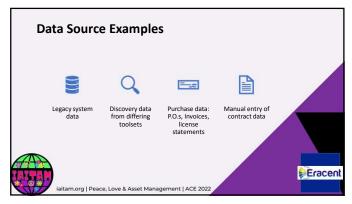

## Improvement: SAM Tool Catalog + CMDB Creation and Enhancement Reduces time to create and update records Expands details for existing items Eliminates gaps and inconsistencies Stronger foundation for all processes

20

## Improvement: SAM Processes Increased data quality More effective, efficient processes Expanded, more robust reporting content Increased confidence in license position reports Bigger savings potential iaitam.org | Peace, Love & Asset Management | ACE 2022





2:



| For further information:        |                                                                                              |
|---------------------------------|----------------------------------------------------------------------------------------------|
| Follow Eracent on soci