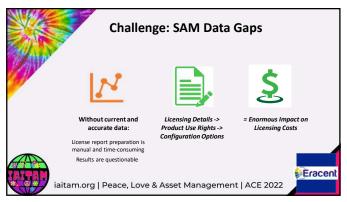

## Improvement: SAM Tool Catalog + CMDB Creation and Enhancement Reduces time to create and update records Expands details for existing items Eliminates gaps and inconsistencies Stronger foundation for all processes

20

## Improvement: SAM Processes Increased data quality More effective, efficient processes Expanded, more robust reporting content Increased confidence in license position reports Bigger savings potential iaitam.org | Peace, Love & Asset Management | ACE 2022





2:



| For further information:        |                                                                                              |
|---------------------------------|----------------------------------------------------------------------------------------------|
| Follow Eracent on social media