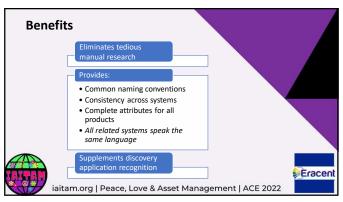

## Improvement: SAM Tool Catalog + CMDB Creation and Enhancement Reduces time to create and update records Expands details for existing items Eliminates gaps and inconsistencies Stronger foundation for all processes

20

## Improvement: SAM Processes Increased data quality More effective, efficient processes Expanded, more robust reporting content Increased confidence in license position reports Bigger savings potential iaitam.org | Peace, Love & Asset Management | ACE 2022





2:



| For further information:        |                                                                                              |
|---------------------------------|----------------------------------------------------------------------------------------------|
| Follow Eracent on social media: |