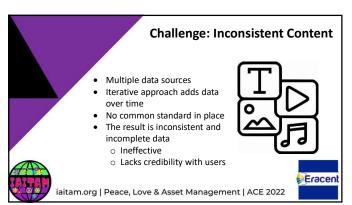

## Improvement: SAM Tool Catalog + CMDB Creation and Enhancement Reduces time to create and update records Expands details for existing items Eliminates gaps and inconsistencies Stronger foundation for all processes

20

## Improvement: SAM Processes Increased data quality More effective, efficient processes Expanded, more robust reporting content Increased confidence in license position reports Bigger savings potential iaitam.org | Peace, Love & Asset Management | ACE 2022





2:



| For further information:        |                                                                                              |
|---------------------------------|----------------------------------------------------------------------------------------------|
| Follow Eracent on social med