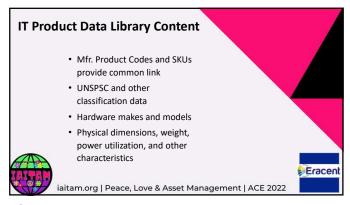

## Improvement: SAM Tool Catalog + CMDB Creation and Enhancement Reduces time to create and update records Expands details for existing items Eliminates gaps and inconsistencies Stronger foundation for all processes

20

## Improvement: SAM Processes Increased data quality More effective, efficient processes Expanded, more robust reporting content Increased confidence in license position reports Bigger savings potential iaitam.org | Peace, Love & Asset Management | ACE 2022





2:



| For further information:        |                                                                                              |
|---------------------------------|----------------------------------------------------------------------------------------------|
| Follow Eracent on social media: |