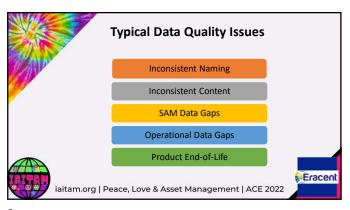

## Improvement: SAM Processes Increased data quality More effective, efficient processes Expanded, more robust reporting content Increased confidence in license position reports Bigger savings potential iaitam.org | Peace, Love & Asset Management | ACE 2022