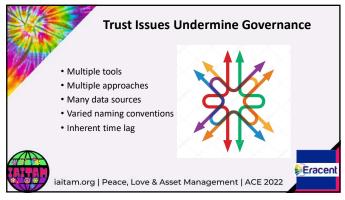

## Improvement: SAM Tool Catalog + CMDB Creation and Enhancement Reduces time to create and update records Expands details for existing items Eliminates gaps and inconsistencies Stronger foundation for all processes

20

## Improvement: SAM Processes Increased data quality More effective, efficient processes Expanded, more robust reporting content Increased confidence in license position reports Bigger savings potential iaitam.org | Peace, Love & Asset Management | ACE 2022





2:



| For further information:        |                                                                                              |
|---------------------------------|----------------------------------------------------------------------------------------------|
| Follow Eracent on so