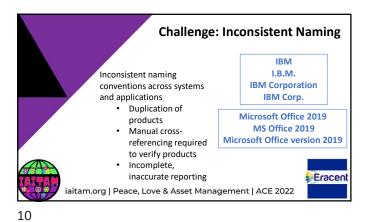

## Improvement: SAM Tool Catalog + CMDB Creation and Enhancement Reduces time to create and update records Expands details for existing items Eliminates gaps and inconsistencies Stronger foundation for all processes

20

## Improvement: SAM Processes Increased data quality More effective, efficient processes Expanded, more robust reporting content Increased confidence in license position reports Bigger savings potential iaitam.org | Peace, Love & Asset Management | ACE 2022





2:



| For further information:        |                                                                                              |
|---------------------------------|----------------------------------------------------------------------------------------------|
| Follow Eracent on social m