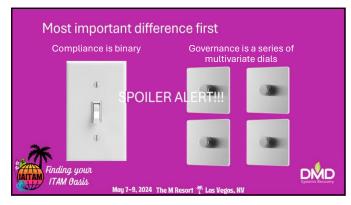

## Agenda

- 1 Introductions
- . Definitions
- 3. Comparison
- 4. Maturity Model
- Attributes
- 6. Immediate ITAD Steps
- 7. Questions

May 7-9, 2024 The M Resort ↑ Las Vegas, NV

| Definitions                                                                                                                           |   |
|---------------------------------------------------------------------------------------------------------------------------------------|---|
| Comply: to conform, submit, or adapt (as to a regulation or to another's                                                              |   |
| wishes) as required or requested  ITAD Compliance: typically refers to conformance to legislation and/or                              |   |
| government regulations for environmental and security aspects                                                                         |   |
| Govern: to control, direct, or strongly influence the actions and conduct of                                                          |   |
| ITIL Governance: the exercise of authority and control over how assets and resources are utilised to achieve enterprise objectives.   |   |
| <b>☀</b>                                                                                                                              |   |
| Finding your ITAM Gasis                                                                                                               |   |
| May 7-9, 2024 The M Resort ↑ Las Vegas, NV                                                                                            |   |
| 7                                                                                                                                     |   |
|                                                                                                                                       |   |
|                                                                                                                                       |   |
|                                                                                                                                       |   |
|                                                                                                                                       |   |
| Discussion                                                                                                                            |   |
| What does each mean to you?                                                                                                           |   |
| What does each mean to you:                                                                                                           |   |
| ITAD Compliance: typically refers to conformance to legislation and/or government regulations for environmental and security aspects. |   |
| ITIL Governance: the exercise of authority and control over how assets                                                                |   |
| and resources are utilised to achieve enterprise objectives.                                                                          |   |
| <del>**</del>                                                                                                                         |   |
| Finding your ITAM Basis                                                                                                               |   |
| May 7-9, 2024 The M Resort ★ Las Vegas, NV                                                                                            | · |
| 8                                                                                                                                     |   |
|                                                                                                                                       |   |
|                                                                                                                                       |   |
|                                                                                                                                       |   |
|                                                                                                                                       | 1 |
|                                                                                                                                       |   |
|                                                                                                                                       |   |
|                                                                                                                                       |   |
| Governance & Compliance Comparison                                                                                                    |   |
|                                                                                                                                       |   |
|                                                                                                                                       |   |
|                                                                                                                                       |   |
| Finding your DND                                                                                                                      |   |