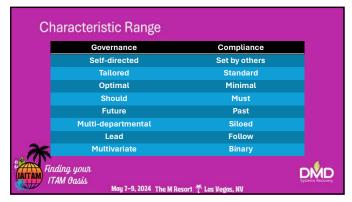

## Agenda

- 1 Introductions
- . Definitions
- 3. Comparison
- 4. Maturity Model
- Attributes
- 6. Immediate ITAD Steps
- 7. Questions

May 7-9, 2024 The M Resort ↑ Las Vegas, NV

| Definitions                                                                                                                           |   |
|---------------------------------------------------------------------------------------------------------------------------------------|---|
| Comply: to conform, submit, or adapt (as to a regulation or to another's                                                              |   |
| wishes) as required or requested  ITAD Compliance: typically refers to conformance to legislation and/or                              |   |
| government regulations for environmental and security aspects                                                                         |   |
| Govern: to control, direct, or strongly influence the actions and conduct of                                                          |   |
| ITIL Governance: the exercise of authority and control over how assets and resources are utilised to achieve enterprise objectives.   |   |
| <b>☀</b>                                                                                                                              |   |
| Finding your ITAM Gasis                                                                                                               |   |
| May 7-9, 2024 The M Resort ↑ Las Vegas, NV                                                                                            |   |
| 7                                                                                                                                     |   |
|                                                                                                                                       |   |
|                                                                                                                                       |   |
|                                                                                                                                       |   |
|                                                                                                                                       |   |
| Discussion                                                                                                                            |   |
| What does each mean to you?                                                                                                           |   |
| What does each mean to you:                                                                                                           |   |
| ITAD Compliance: typically refers to conformance to legislation and/or government regulations for environmental and security aspects. |   |
| ITIL Governance: the exercise of authority and control over how assets                                                                |   |
| and resources are utilised to achieve enterprise objectives.                                                                          |   |
| <del>**</del>                                                                                                                         |   |
| Finding your ITAM Basis                                                                                                               |   |
| May 7-9, 2024 The M Resort ★ Las Vegas, NV                                                                                            | · |
| 8                                                                                                                                     |   |
|                                                                                                                                       |   |
|                                                                                                                                       |   |
|                                                                                                                                       |   |
|                                                                                                                                       | 1 |
|                                                                                                                                       |   |
|                                                                                                                                       |   |
|                                                                                                                                       |   |
| Governance & Compliance Comparison                                                                                                    |   |
|                                                                                                                                       |   |
|                                                                                                                                       |   |
|                                                                                                                                       |   |
| Finding your DND                                                                                                                      |   |