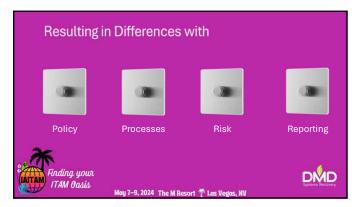

## Agenda

- 1 Introductions
- . Definitions
- 3. Comparison
- 4. Maturity Model
- Attributes
- 6. Immediate ITAD Steps
- 7. Questions

May 7-9, 2024 The M Resort ↑ Las Vegas, NV

| Definitions                                                                                                                           |   |
|---------------------------------------------------------------------------------------------------------------------------------------|---|
| Comply: to conform, submit, or adapt (as to a regulation or to another's                                                              |   |
| wishes) as required or requested  ITAD Compliance: typically refers to conformance to legislation and/or                              |   |
| government regulations for environmental and security aspects                                                                         |   |
| Govern: to control, direct, or strongly influence the actions and conduct of                                                          |   |
| ITIL Governance: the exercise of authority and control over how assets and resources are utilised to achieve enterprise objectives.   |   |
| <b>☀</b>                                                                                                                              |   |
| Finding your ITAM Gasis                                                                                                               |   |
| May 7-9, 2024 The M Resort ↑ Las Vegas, NV                                                                                            |   |
| 7                                                                                                                                     |   |
|                                                                                                                                       |   |
|                                                                                                                                       |   |
|                                                                                                                                       |   |
|                                                                                                                                       |   |
| Discussion                                                                                                                            |   |
| What does each mean to you?                                                                                                           |   |
| What does each mean to you:                                                                                                           |   |
| ITAD Compliance: typically refers to conformance to legislation and/or government regulations for environmental and security aspects. |   |
| ITIL Governance: the exercise of authority and control over how assets                                                                |   |
| and resources are utilised to achieve enterprise objectives.                                                                          |   |
| <del>**</del>                                                                                                                         |   |
| Finding your ITAM Basis                                                                                                               |   |
| May 7-9, 2024 The M Resort ★ Las Vegas, NV                                                                                            | · |
| 8                                                                                                                                     |   |
|                                                                                                                                       |   |
|                                                                                                                                       |   |
|                                                                                                                                       |   |
|                                                                                                                                       | 1 |
|                                                                                                                                       |   |
|                                                                                                                                       |   |
|                                                                                                                                       |   |
| Governance & Compliance Comparison                                                                                                    |   |
|                                                                                                                                       |   |
|                                                                                                                                       |   |
|                                                                                                                                       |   |
| Finding your DND                                                                                                                      |   |