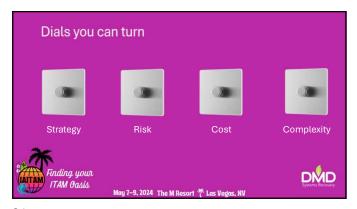

## Agenda

- 1 Introductions
- . Definitions
- 3. Comparison
- 4. Maturity Model
- Attributes
- 6. Immediate ITAD Steps
- 7. Questions

May 7-9, 2024 The M Resort ↑ Las Vegas, NV

| Definitions                                                                                                                           |   |
|---------------------------------------------------------------------------------------------------------------------------------------|---|
| Comply: to conform, submit, or adapt (as to a regulation or to another's                                                              |   |
| wishes) as required or requested  ITAD Compliance: typically refers to conformance to legislation and/or                              |   |
| government regulations for environmental and security aspects                                                                         |   |
| Govern: to control, direct, or strongly influence the actions and conduct of                                                          |   |
| ITIL Governance: the exercise of authority and control over how assets and resources are utilised to achieve enterprise objectives.   |   |
| <b>☀</b>                                                                                                                              |   |
| Finding your ITAM Gasis                                                                                                               |   |
| May 7-9, 2024 The M Resort ↑ Las Vegas, NV                                                                                            |   |
| 7                                                                                                                                     |   |
|                                                                                                                                       |   |
|                                                                                                                                       |   |
|                                                                                                                                       |   |
|                                                                                                                                       |   |
| Discussion                                                                                                                            |   |
| What does each mean to you?                                                                                                           |   |
| What does each mean to you:                                                                                                           |   |
| ITAD Compliance: typically refers to conformance to legislation and/or government regulations for environmental and security aspects. |   |
| ITIL Governance: the exercise of authority and control over how assets                                                                |   |
| and resources are utilised to achieve enterprise objectives.                                                                          |   |
| <del>**</del>                                                                                                                         |   |
| Finding your ITAM Basis                                                                                                               |   |
| May 7-9, 2024 The M Resort ★ Las Vegas, NV                                                                                            | · |
| 8                                                                                                                                     |   |
|                                                                                                                                       |   |
|                                                                                                                                       |   |
|                                                                                                                                       |   |
|                                                                                                                                       | 1 |
|                                                                                                                                       |   |
|                                                                                                                                       |   |
|                                                                                                                                       |   |
| Governance & Compliance Comparison                                                                                                    |   |
|                                                                                                                                       |   |
|                                                                                                                                       |   |
|                                                                                                                                       |   |
| Finding your DND                                                                                                                      |   |