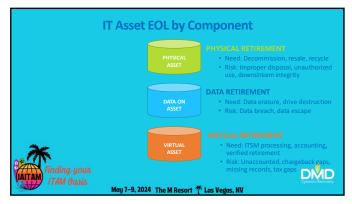

|   |
| Governance & Compliance Comparison                                                                                                    |   |
|                                                                                                                                       |   |
|                                                                                                                                       |   |
|                                                                                                                                       |   |
| Finding your DND                                                                                                                      |   |























































## Step Recap

- Determine maturity starting point
- Choose future state
- 3. Assemble stakeholders and create an action plan
- 4. Execute actions
- 5. Review progress
- 6. Expand program and stakeholders
- 7. Repeat



7-0 2024 The M.Desert # Les Vertes NV

DMD

37



38