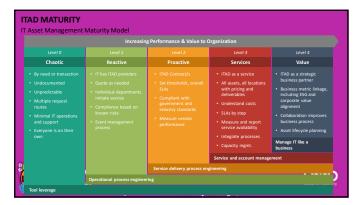

## Agenda

- 1 Introductions
- . Definitions
- 3. Comparison
- 4. Maturity Model
- Attributes
- 6. Immediate ITAD Steps
- 7. Questions

May 7-9, 2024 The M Resort ↑ Las Vegas, NV

| Definitions                                                                                                                           |   |
|---------------------------------------------------------------------------------------------------------------------------------------|---|
| Comply: to conform, submit, or adapt (as to a regulation or to another's                                                              |   |
| wishes) as required or requested  ITAD Compliance: typically refers to conformance to legislation and/or                              |   |
| government regulations for environmental and security aspects                                                                         |   |
| Govern: to control, direct, or strongly influence the actions and conduct of                                                          |   |
| ITIL Governance: the exercise of authority and control over how assets and resources are utilised to achieve enterprise objectives.   |   |
| <b>☀</b>                                                                                                                              |   |
| Finding your ITAM Gasis                                                                                                               |   |
| May 7-9, 2024 The M Resort ↑ Las Vegas, NV                                                                                            |   |
| 7                                                                                                                                     |   |
|                                                                                                                                       |   |
|                                                                                                                                       |   |
|                                                                                                                                       |   |
|                                                                                                                                       |   |
| Discussion                                                                                                                            |   |
| What does each mean to you?                                                                                                           |   |
| What does each mean to you:                                                                                                           |   |
| ITAD Compliance: typically refers to conformance to legislation and/or government regulations for environmental and security aspects. |   |
| ITIL Governance: the exercise of authority and control over how assets                                                                |   |
| and resources are utilised to achieve enterprise objectives.                                                                          |   |
| <del>**</del>                                                                                                                         |   |
| Finding your ITAM Basis                                                                                                               |   |
| May 7-9, 2024 The M Resort ★ Las Vegas, NV                                                                                            | · |
| 8                                                                                                                                     |   |
|                                                                                                                                       |   |
|                                                                                                                                       |   |
|                                                                                                                                       |   |
|                                                                                                                                       | 1 |
|                                                                                                                                       |   |
|                                                                                                                                       |   |
|                                                                                                                                       |   |
| Governance & Compliance Comparison                                                                                                    |   |
|                                                                                                                                       |   |
|                                                                                                                                       |   |
|                                                                                                                                       |   |
| Finding your DND                                                                                                                      |   |