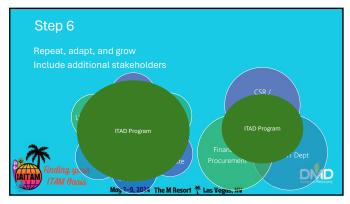

## Step Recap

- Determine maturity starting point
- Choose future state
- 3. Assemble stakeholders and create an action plan
- 4. Execute actions
- 5. Review progress
- 6. Expand program and stakeholders
- 7. Repeat