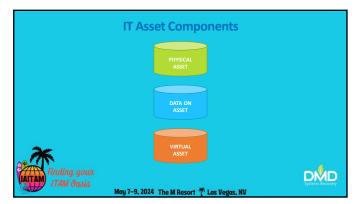

|   |
| Governance & Compliance Comparison                                                                                                    |   |
|                                                                                                                                       |   |
|                                                                                                                                       |   |
|                                                                                                                                       |   |
| Finding your DND                                                                                                                      |   |























































## Step Recap

- Determine maturity starting point
- Choose future state
- 3. Assemble stakeholders and create an action plan
- 4. Execute actions
- 5. Review progress
- 6. Expand program and stakeholders
- 7. Repeat



7-0 2024 The M.Desert # Les Vertes NV

DMD

37



38