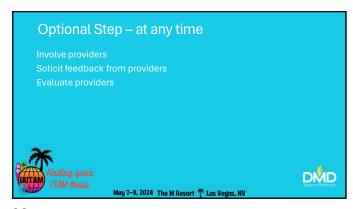

## Step Recap

- Determine maturity starting point
- Choose future state
- 3. Assemble stakeholders and create an action plan
- 4. Execute actions
- 5. Review progress
- 6. Expand program and stakeholders
- 7. Repeat