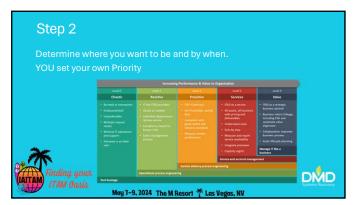

## Step Recap

- Determine maturity starting point
- Choose future state
- 3. Assemble stakeholders and create an action plan
- 4. Execute actions
- 5. Review progress
- 6. Expand program and stakeholders
- 7. Repeat