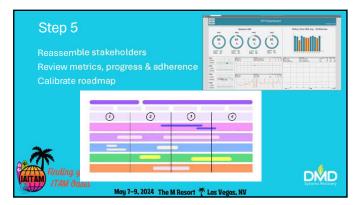

## Step Recap

- Determine maturity starting point
- Choose future state
- 3. Assemble stakeholders and create an action plan
- 4. Execute actions
- 5. Review progress
- 6. Expand program and stakeholders
- 7. Repeat