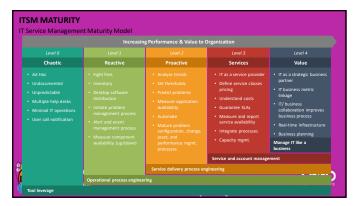

## Agenda

- 1 Introductions
- . Definitions
- 3. Comparison
- 4. Maturity Model
- Attributes
- 6. Immediate ITAD Steps
- 7. Questions

May 7-9, 2024 The M Resort ↑ Las Vegas, NV

| Definitions                                                                                                                           |   |
|---------------------------------------------------------------------------------------------------------------------------------------|---|
| Comply: to conform, submit, or adapt (as to a regulation or to another's                                                              |   |
| wishes) as required or requested  ITAD Compliance: typically refers to conformance to legislation and/or                              |   |
| government regulations for environmental and security aspects                                                                         |   |
| Govern: to control, direct, or strongly influence the actions and conduct of                                                          |   |
| ITIL Governance: the exercise of authority and control over how assets and resources are utilised to achieve enterprise objectives.   |   |
| <b>☀</b>                                                                                                                              |   |
| Finding your ITAM Gasis                                                                                                               |   |
| May 7-9, 2024 The M Resort ↑ Las Vegas, NV                                                                                            |   |
| 7                                                                                                                                     |   |
|                                                                                                                                       |   |
|                                                                                                                                       |   |
|                                                                                                                                       |   |
|                                                                                                                                       |   |
| Discussion                                                                                                                            |   |
| What does each mean to you?                                                                                                           |   |
| What does each mean to you:                                                                                                           |   |
| ITAD Compliance: typically refers to conformance to legislation and/or government regulations for environmental and security aspects. |   |
| ITIL Governance: the exercise of authority and control over how assets                                                                |   |
| and resources are utilised to achieve enterprise objectives.                                                                          |   |
| <del>**</del>                                                                                                                         |   |
| Finding your ITAM Basis                                                                                                               |   |
| May 7-9, 2024 The M Resort ★ Las Vegas, NV                                                                                            | · |
| 8                                                                                                                                     |   |
|                                                                                                                                       |   |
|                                                                                                                                       |   |
|                                                                                                                                       |   |
|                                                                                                                                       | 1 |
|                                                                                                                                       |   |
|                                                                                                                                       |   |
|                                                                                                                                       |   |
| Governance & Compliance Comparison                                                                                                    |   |
|                                                                                                                                       |   |
|                                                                                                                                       |   |
|                                                                                                                                       |   |
| Finding your DND                                                                                                                      |   |