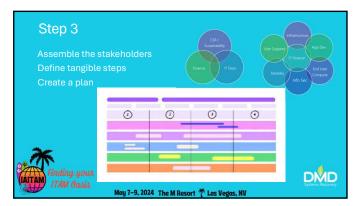

## Step Recap

- Determine maturity starting point
- Choose future state
- 3. Assemble stakeholders and create an action plan
- 4. Execute actions
- 5. Review progress
- 6. Expand program and stakeholders
- 7. Repeat