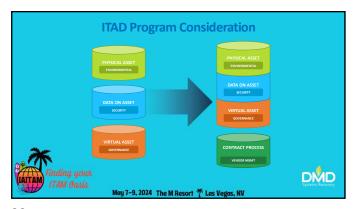

|   |
| Governance & Compliance Comparison                                                                                                    |   |
|                                                                                                                                       |   |
|                                                                                                                                       |   |
|                                                                                                                                       |   |
| Finding your DND                                                                                                                      |   |























































## Step Recap

- Determine maturity starting point
- Choose future state
- 3. Assemble stakeholders and create an action plan
- 4. Execute actions
- 5. Review progress
- 6. Expand program and stakeholders
- 7. Repeat



7-0 2024 The M.Desert # Les Vertes NV

DMD

37



38