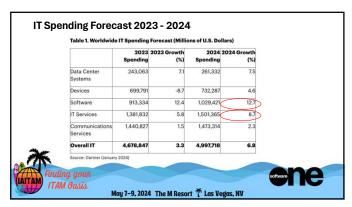

Δ



5















| Revenue