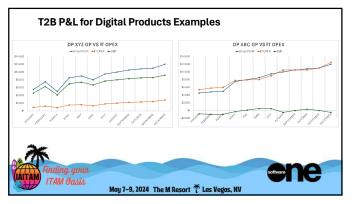

Δ

5

| Revenue                                                                                                                                                                                                                                                                                                                                                                                                                                                                                                                                                                                                                                                                                                                                                                                                                                                                                                                                                                                                                                                                                                                                                                                                                                                                                                                                                                                                                                                                                                                                                                                                                                                                                                                                                                                                                                                                                                                                                                                                                                                                                                                          |
|----------------------------------------------------------------------------------------------------------------------------------------------------------------------------------------------------------------------------------------------------------------------------------------------------------------------------------------------------------------------------------------------------------------------------------------------------------------------------------------------------------------------------------------------------------------------------------------------------------------------------------------------------------------------------------------------------------------------------------------------------------------------------------------------------------------------------------------------------------------------------------------------------------------------------------------------------------------------------------------------------------------------------------------------------------------------------------------------------------------------------------------------------------------------------------------------------------------------------------------------------------------------------------------------------------------------------------------------------------------------------------------------------------------------------------------------------------------------------------------------------------------------------------------------------------------------------------------------------------------------------------------------------------------------------------------------------------------------------------------------------------------------------------------------------------------------------------------------------------------------------------------------------------------------------------------------------------------------------------------------------------------------------------------------------------------------------------------------------------------------------------|
| stable Revenue         5.500         Total Revenue         5.500         Total Revenue         9.500           struct of Condes Sold         3.100         Cost of Goods Sold         5.100         Cost of Goods Sold         5.100           stress Profit         \$ 4.000         Gress Profit         \$ 4.50         Wisspoort         \$ 1.00           Wisupport         \$ 1.00         SW support         \$ 1.50         Wisupport         \$ 2.200           Wisupport         \$ 1.00         Now support         \$ 1.00         SW subcriptions         \$ 2.200           Illush Debut Services         \$ 1.00         Cost Services         \$ 2.00         SW subcriptions         \$ 1.00           Veshoriziptions         \$ 1.00         Swis subcriptions         \$ 1.00         Total COGS         \$ 5.600           Teleprecision Almoritation         \$ 1.00         Total COGS         \$ 2.700         Gross Profit         \$ 2.700           Teleprecision Almoritation         \$ 2.00         Total Cognition Revenues         \$ 2.00         Gross Profit         \$ 2.700                                                                                                                                                                                                                                                                                                                                                                                                                                                                                                                                                                                                                                                                                                                                                                                                                                                                                                                                                                                                                 |
| and of Goods Soul         \$1,000         Coper of Cooks Soul         \$1,000         Cost of Cooks Soul         \$1,000         SW support         \$1,000         SW support         \$1,000         SW support         \$1,000         Could Sounded services         \$2,000         SW support         \$1,000         Could Sounded services         \$2,000         SW support         \$1,000         Could Sounded services         \$1,000         SW subscriptions         \$1,000                                                                                                                                                                                                                                                                                                                                                                                                                                                                                                                                                                                                                                               |
|                                                                                                                                                                                                                                                                                                                                                                                                                                                                                                                                                                                                                                                                                                                                                                                                                                                                                                                                                                                                                                                                                                                                                                                                                                                                                                                                                                                                                                                                                                                                                                                                                                                                                                                                                                                                                                                                                                                                                                                                                                                                                                                                  |
| specialing expenses         Operating expenses         H W support         5 200           W support         \$ 1,00         cloud-hearted services         \$ 2,00           W support         \$ 1,00         cloud-hearted services         \$ 2,00           W support         \$ 1,00         cloud-hearted services         \$ 1,00           More formed services         \$ 1,00         mode for services         \$ 1,00           More formed services         \$ 1,00         mode for services         \$ 1,00           More formed services         \$ 1,00         mode for services         \$ 1,00           Perpendication Amortization         \$ 200         mode for services from a for services         \$ 1,00           Perpendication Amortization         \$ 200         mode for services from a for services         \$ 2,00           Perpendication Amortization         \$ 200         mode for services from a for services         \$ 2,00           Perpendication Amortization         \$ 200         mode for services from a for services         \$ 2,00           Perpendication Amortization         \$ 200         mode for services from a for services         \$ 2,00           Perpendication Amortization         \$ 200         mode for services from a for services         \$ 2,00           Perpendication Amortization         \$ 200                                                                                                                                                                                                                                                                                                                                                                                                                                                                                                                                                                                                                                                                                                                                      |
| W support         \$ 200         SW support         \$ 1,500         cloud-hosted services         \$ 2,800           W support         \$ 100         HW support         \$ 200         SW subscriptions         \$ 2,800           Load-hosted services         \$ 100         cloud-hosted services         \$ 1,000         Total COGS         \$ 5,800           V subscriptions         \$ 100         SW subscriptions         \$ 500         Gross Prefit         \$ 2,700           Deprecision Almoritation         \$ 200         If Deprecisions A monitation         \$ 200         Operating seprenses         \$ 4,000         Time Seprenses         \$ 4,000         Time Seprenses         \$ 4,000         Time Seprenses         \$ 2,000                                                                                                                                                                                                                                                                                                                                                                                                                                                                                                                                                                                                                                                                                                    |
| Load-hosted services         \$ 300         class-departed services         \$ 3.000         Teal CODE         \$ 5.600           Westberrigificors         \$ 100         SV subscrigificors         \$ 5.00         Green Services         \$ 2.790           Desprecision A Amortization         \$ 200         If Depending Legeness         \$ 2.00         Opending Legeness         \$ 3.600         If Opending Legeness         \$ 3.600                                                                                                                                                                                                                                                                                                                                                                                                                                                                                                                                                                                                                            |
| Wastescriptions   100   SW statescriptions   500   Gross Profit   2,700                                                                                                                                                                                                                                                                                                                                                                                                                                                                                                                                                                                                                                                                                                                                                                                                                                                                                                                                                                                                                                                                                                                                                                                                                                                                                                                                                                                                                                                                                                                                                                                                                                                                                                                                                                                                                                                                                                                                                                                                                                                          |
| Toppreciation & Amortization   \$ 200   IT Depreciation & Amortization   \$ 200   Operating expenses   Operating expenses   Otal Operating Expenses   \$ 6.400   IT Depreciation & Amortization   \$ 200   Operating expenses   Otal Operating expenses   Otal Operating expenses   Otal Operating expenses   Ope |
| otal Operating Expenses \$ 900 Total Operating Expenses \$ 5.400 IT Depreciation & Amortization \$ 200                                                                                                                                                                                                                                                                                                                                                                                                                                                                                                                                                                                                                                                                                                                                                                                                                                                                                                                                                                                                                                                                                                                                                                                                                                                                                                                                                                                                                                                                                                                                                                                                                                                                                                                                                                                                                                                                                                                                                                                                                           |
|                                                                                                                                                                                                                                                                                                                                                                                                                                                                                                                                                                                                                                                                                                                                                                                                                                                                                                                                                                                                                                                                                                                                                                                                                                                                                                                                                                                                                                                                                                                                                                                                                                                                                                                                                                                                                                                                                                                                                                                                                                                                                                                                  |
|                                                                                                                                                                                                                                                                                                                                                                                                                                                                                                                                                                                                                                                                                                                                                                                                                                                                                                                                                                                                                                                                                                                                                                                                                                                                                                                                                                                                                                                                                                                                                                                                                                                                                                                                                                                                                                                                                                                                                                                                                                                                                                                                  |
| BIT \$ 3.100 EBIT -\$ 900 Other Expenses \$ 500                                                                                                                                                                                                                                                                                                                                                                                                                                                                                                                                                                                                                                                                                                                                                                                                                                                                                                                                                                                                                                                                                                                                                                                                                                                                                                                                                                                                                                                                                                                                                                                                                                                                                                                                                                                                                                                                                                                                                                                                                                                                                  |
| Total Operating Expenses \$ 700                                                                                                                                                                                                                                                                                                                                                                                                                                                                                                                                                                                                                                                                                                                                                                                                                                                                                                                                                                                                                                                                                                                                                                                                                                                                                                                                                                                                                                                                                                                                                                                                                                                                                                                                                                                                                                                                                                                                                                                                                                                                                                  |
| EBIT <u>\$ 2.000</u>                                                                                                                                                                                                                                                                                                                                                                                                                                                                                                                                                                                                                                                                                                                                                                                                                                                                                                                                                                                                                                                                                                                                                                                                                                                                                                                                                                                                                                                                                                                                                                                                                                                                                                                                                                                                                                                                                                                                                                                                                                                                                                             |