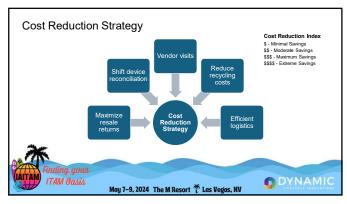

## Agenda • Audience poll • 2023 cost trends • ITAD cost center to expect and why • 5 cost reduction strategies • Market pricing guide (the competitive version) • Q/A

Finding, your, ITAM Baals. May 7-9, 2024 The M Resort 🌴 Las Vegas, N