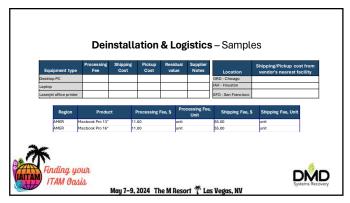

| Equipment typ | e Qty | Location          | Needs<br>De-Install | Shipping Cost | Materials | Onsite Services (per hr) | Total   | Supplier Notes                                                                                                                       |
|---------------|-------|-------------------|---------------------|---------------|-----------|--------------------------|---------|--------------------------------------------------------------------------------------------------------------------------------------|
| Desktop PC    | 55    | Henderso<br>n, NV | No                  | \$305         | \$0       | \$85                     | \$390   | Single Pallet LTLT transport,<br>loading dock access, materials<br>Single Level II tech 1hr min.                                     |
| Server        | 440   | Nashville,<br>TN  | Yes                 | \$5650        | \$385     | \$105                    | \$6,985 | 36 Pallets Dedicated Transport<br>(2) Level I techs estimated at 3'<br>hrs each. Travel and Materials<br>inclusive, Lift Gate Needed |