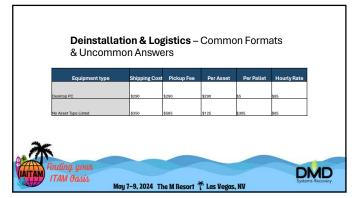

| Equipment typ | e Qty | Location          | Needs<br>De-Install | Shipping Cost | Materials | Onsite Services (per hr) | Total   | Supplier Notes                                                                                                                       |
|---------------|-------|-------------------|---------------------|---------------|-----------|--------------------------|---------|--------------------------------------------------------------------------------------------------------------------------------------|
| Desktop PC    | 55    | Henderso<br>n, NV | No                  | \$305         | \$0       | \$85                     | \$390   | Single Pallet LTLT transport,<br>loading dock access, materials<br>Single Level II tech 1hr min.                                     |
| Server        | 440   | Nashville,<br>TN  | Yes                 | \$5650        | \$385     | \$105                    | \$6,985 | 36 Pallets Dedicated Transport<br>(2) Level I techs estimated at 3'<br>hrs each. Travel and Materials<br>inclusive, Lift Gate Needed |