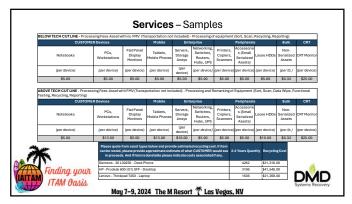

| Equipment type | Payment | Resale Value | Residual Value |
|----------------|---------|--------------|----------------|
| Desktop PC     | \$290   | \$290        | \$290          |
| aptop          | \$350   | \$585        | \$125          |
| Smartphone     | \$205   | \$355        | \$205          |
| fablet         | \$35    | \$35         | \$35           |
| Switch         | \$0.48  | \$0.48       | \$0.48         |

|                | Equipm            | ent type          |                | Residual v                                                    | alue Su                            | pplier Notes  |
|----------------|-------------------|-------------------|----------------|---------------------------------------------------------------|------------------------------------|---------------|
| Desktop PC     |                   |                   |                |                                                               |                                    |               |
| Laptop         |                   |                   |                |                                                               |                                    |               |
| can be resold  | l, please provide | approximate estin | nate of what C | cycling cost. If item<br>CUSTOMER would<br>associated if any. | 2-3 Years<br>Quantity              | Resale Value  |
| Siemens - 20 L | 30250 - Desk Ph   | ione              |                |                                                               | 4262                               | s -           |
| HP - Prodesk 6 | 00 (G1) SFF - De  | sktop             |                |                                                               | 3196                               | \$70,312.00   |
| Asset Type     | Total<br>Quantity | Resalable         | Scrap          | Scrap Weight<br>(lbs.)                                        | Total Quantity<br>Weight<br>(lbs.) | Total Value o |
| Laptop         | 25                | 7                 | 18             | 36.00                                                         | 50.0                               |               |
|                | 1                 | 0                 | 1              | 6.55                                                          | 6.6                                | _             |

| Equipment type                                  | Estimated Qty | Resale<br>Values | Resale Fees | FMV or Rev Share %<br>*Indicate which | Customer<br>Payment | Supplier Notes                                                                                                                                                            |
|-------------------------------------------------|---------------|------------------|-------------|---------------------------------------|---------------------|---------------------------------------------------------------------------------------------------------------------------------------------------------------------------|
| Dell OptiPlex<br>5080 Micro -<br>Intel Core i5- | 1000          | \$125.00         | \$8-\$12    | 80% FMV                               | \$65                | Assumed B1 (*See includer<br>grading schedule) 10500T<br>CPU 16GB RAM 256GB SSD<br>(Fees could apply<br>for remote management or<br>RAM replacement – See<br>SoW Pricing) |
| A2172 Apple<br>iPhone 12                        | 2500          | \$245.00         | \$8-\$12    | 80% FMV                               | \$137               | Assumed B1 (*See included grading schedule) Condition128GB Unlocked (Fees could apply for remote management—See SoW Pricing)                                              |
| Dell<br>PowerEdge R730                          | 4000          | \$800.00         | \$0.00      | 60% Rev Share                         | \$480               | Assumed B1 (*See included<br>grading schedule) Condition<br>Dual Intel Xeon E5-2699 v4<br>CPU 16 x 32GB DDR4 RAM,<br>16 x 1TB 2.5" NLSAS HDD                              |