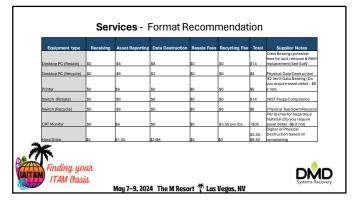

| Equipment type | Payment | Resale Value | Residual Value |
|----------------|---------|--------------|----------------|
| Desktop PC     | \$290   | \$290        | \$290          |
| aptop          | \$350   | \$585        | \$125          |
| Smartphone     | \$205   | \$355        | \$205          |
| fablet         | \$35    | \$35         | \$35           |
| Switch         | \$0.48  | \$0.48       | \$0.48         |

|                | Equipm            | ent type          |                | Residual v                                                    | alue Su                            | pplier Notes  |
|----------------|-------------------|-------------------|----------------|---------------------------------------------------------------|------------------------------------|---------------|
| Desktop PC     |                   |                   |                |                                                               |                                    |               |
| Laptop         |                   |                   |                |                                                               |                                    |               |
| can be resold  | l, please provide | approximate estin | nate of what C | cycling cost. If item<br>CUSTOMER would<br>associated if any. | 2-3 Years<br>Quantity              | Resale Value  |
| Siemens - 20 L | 30250 - Desk Ph   | ione              |                |                                                               | 4262                               | s -           |
| HP - Prodesk 6 | 00 (G1) SFF - De  | sktop             |                |                                                               | 3196                               | \$70,312.00   |
| Asset Type     | Total<br>Quantity | Resalable         | Scrap          | Scrap Weight<br>(lbs.)                                        | Total Quantity<br>Weight<br>(lbs.) | Total Value o |
| Laptop         | 25                | 7                 | 18             | 36.00                                                         | 50.0                               |               |
|                | 1                 | 0                 | 1              | 6.55                                                          | 6.6                                | _             |

| Equipment type                                  | Estimated Qty | Resale<br>Values | Resale Fees | FMV or Rev Share %<br>*Indicate which | Customer<br>Payment | Supplier Notes                                                                                                                                                            |
|-------------------------------------------------|---------------|------------------|-------------|---------------------------------------|---------------------|---------------------------------------------------------------------------------------------------------------------------------------------------------------------------|
| Dell OptiPlex<br>5080 Micro -<br>Intel Core i5- | 1000          | \$125.00         | \$8-\$12    | 80% FMV                               | \$65                | Assumed B1 (*See includer<br>grading schedule) 10500T<br>CPU 16GB RAM 256GB SSD<br>(Fees could apply<br>for remote management or<br>RAM replacement – See<br>SoW Pricing) |
| A2172 Apple<br>iPhone 12                        | 2500          | \$245.00         | \$8-\$12    | 80% FMV                               | \$137               | Assumed B1 (*See included grading schedule) Condition128GB Unlocked (Fees could apply for remote management—See SoW Pricing)                                              |
| Dell<br>PowerEdge R730                          | 4000          | \$800.00         | \$0.00      | 60% Rev Share                         | \$480               | Assumed B1 (*See included<br>grading schedule) Condition<br>Dual Intel Xeon E5-2699 v4<br>CPU 16 x 32GB DDR4 RAM,<br>16 x 1TB 2.5" NLSAS HDD                              |