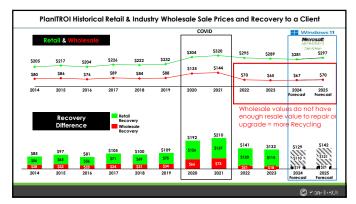

## #1 Risk Below the Surface

Continued Low Recoveries on valued Assets such as Laptops, Servers, etc. has led to Costly & Underperforming ITAD Programs

WHY when demand is so high in 1st world countries?

## 99% of USAITAD's primary sale of your used IT is to 3rd World countries. Microsoft reported "50,000,000 PC's are retired in the USA annually with less than 2,000,000 sold as Microsoft Authorized Refurbished in the USA "4% Sold in USA as Second Hand Computing PC's. 3rd World countries lack funds for second hand used computing. 20 year highs in the US Dollar make used technology less attractive for resale overseas. Windows 11 demand for Al driven applications \*\*Computer resellers expect sluggish markets in 2023 to 10 miles and 10 miles of 1