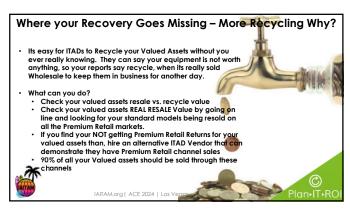

## #1 Risk Below the Surface

Continued Low Recoveries on valued Assets such as Laptops, Servers, etc. has led to Costly & Underperforming ITAD Programs

WHY when demand is so high in 1st world countries?

## 99% of USAITAD's primary sale of your used IT is to 3rd World countries. Microsoft reported "50,000,000 PC's are retired in the USA annually with less than 2,000,000 sold as Microsoft Authorized Refurbished in the USA "4% Sold in USA as Second Hand Computing PC's. 3rd World countries lack funds for second hand used computing. 20 year highs in the US Dollar make used technology less attractive for resale overseas. Windows 11 demand for Al driven applications \*\*Computer resellers expect sluggish markets in 2023 to 10 miles and 10 miles of 1