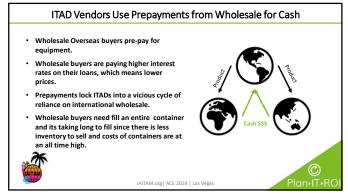

# Banks Tighten Asset-Based Lending (ABL) Loans - ITAD's uses Resale Inventory to Secure Loans. - There is a 'Credit Crunch' from rising interest rates. - Most banks have tightened reigns on lending. - JPMorgan Chase - Bank of America - Wells Fargo - Citigroup - Etc... - Management and the second control of the second con