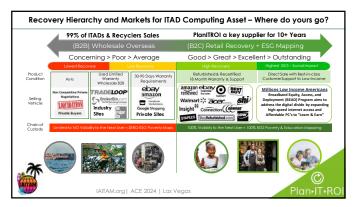

## 99% of USAITAD's primary sale of your used IT is to 3rd World countries. Microsoft reported "50,000,000 PC's are retired in the USA annually with less than 2,000,000 sold as Microsoft Authorized Refurbished in the USA "4% Sold in USA as Second Hand Computing PC's. 3rd World countries lack funds for second hand used computing. 20 year highs in the US Dollar make used technology less attractive for resale overseas. Windows 11 demand for Al driven applications \*\*Computer resellers expect sluggish markets in 2023 to 10 miles and 10 miles of 1

## Conclusion: How to Avoid Major Risks Waiting below the surface

Choosing a ITAD Partner with Premium Retail B2C/D2C in their DNA will provide:

<u>Highest Recoveries</u> leading to <u>High Performing</u> ITAD program ensuring your PC assets are with MAR Microsoft OS sold legally as affordable technology to consumers & business.