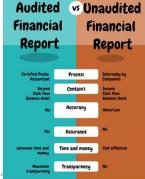

## Request Audited financials that demonstrate the complete income statement and balance sheet directly from your ITAD's accountants. Are they profitable? If not then DO NOT do business with them! Profitability indicates stability and long-term viability!