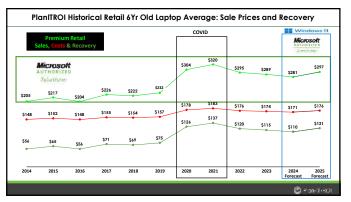

## #1 Risk Below the Surface

Continued Low Recoveries on valued Assets such as Laptops, Servers, etc. has led to Costly & Underperforming ITAD Programs

WHY when demand is so high in 1st world countries?

## 99% of USAITAD's primary sale of your used IT is to 3rd World countries. Microsoft reported "50,000,000 PC's are retired in the USA annually with less than 2,000,000 sold as Microsoft Authorized Refurbished in the USA "4% Sold in USA as Second Hand Computing PC's. 3rd World countries lack funds for second hand used computing. 20 year highs in the US Dollar make used technology less attractive for resale overseas. Windows 11 demand for Al driven applications \*\*Computer resellers expect sluggish markets in 2023 to 10 miles and 10 miles of 1