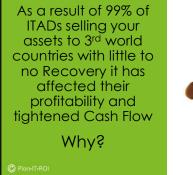

## 99% of USAITAD's primary sale of your used IT is to 3rd World countries. Microsoft reported "50,000,000 PC's are retired in the USA annually with less than 2,000,000 sold as Microsoft Authorized Refurbished in the USA "4% Sold in USA as Second Hand Computing PC's. 3rd World countries lack funds for second hand used computing. 20 year highs in the US Dollar make used technology less attractive for resale overseas. Windows 11 demand for Al driven applications \*\*Computer resellers expect sluggish markets in 2023 to 10 miles and 10 miles of 1