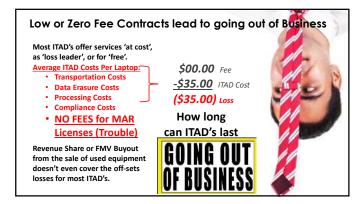

### What are the Signs your ITAD Vendor is in Financial Trouble

- Your average <u>costs</u> for ITAD per asset are <u>below \$35</u> per Laptop
- Your average <u>Sale Price</u> per Laptop is <u>below \$120</u> per Laptop
- Your average Recovery per Laptop is below \$50 per Laptop
- Your average Recovery per Laptop has <u>declined beyond 2019</u>
- Your assets of value (Laptops, Desktops, Servers, Smart Phones, Tablets, Networking, Storage) NOT being sold, and being Recycled
   Your Vendor NOT having Audited or Reviewed financials by outside accounting
- Your Vendor Showing Losses before 2019, during Covid after Covid
- <u>Certifications</u> are not evidence of financial stability