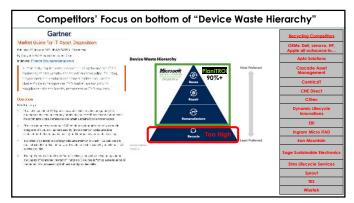

## #1 Risk Below the Surface

Continued Low Recoveries on valued Assets such as Laptops, Servers, etc. has led to Costly & Underperforming ITAD Programs

WHY when demand is so high in 1st world countries?

## 99% of USAITAD's primary sale of your used IT is to 3rd World countries. Microsoft reported "50,000,000 PC's are retired in the USA annually with less than 2,000,000 sold as Microsoft Authorized Refurbished in the USA "4% Sold in USA as Second Hand Computing PC's. 3rd World countries lack funds for second hand used computing. 20 year highs in the US Dollar make used technology less attractive for resale overseas. Windows 11 demand for Al driven applications \*\*Computer resellers expect sluggish markets in 2023 to 10 miles and 10 miles of 1