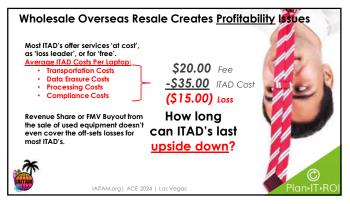

## #1 Risk Below the Surface

Continued Low Recoveries on valued Assets such as Laptops, Servers, etc. has led to Costly & Underperforming ITAD Programs

WHY when demand is so high in 1st world countries?

## 99% of USAITAD's primary sale of your used IT is to 3rd World countries. Microsoft reported "50,000,000 PC's are retired in the USA annually with less than 2,000,000 sold as Microsoft Authorized Refurbished in the USA "4% Sold in USA as Second Hand Computing PC's. 3rd World countries lack funds for second hand used computing. 20 year highs in the US Dollar make used technology less attractive for resale overseas. Windows 11 demand for Al driven applications \*\*Computer resellers expect sluggish markets in 2023 to 10 miles and 10 miles of 1