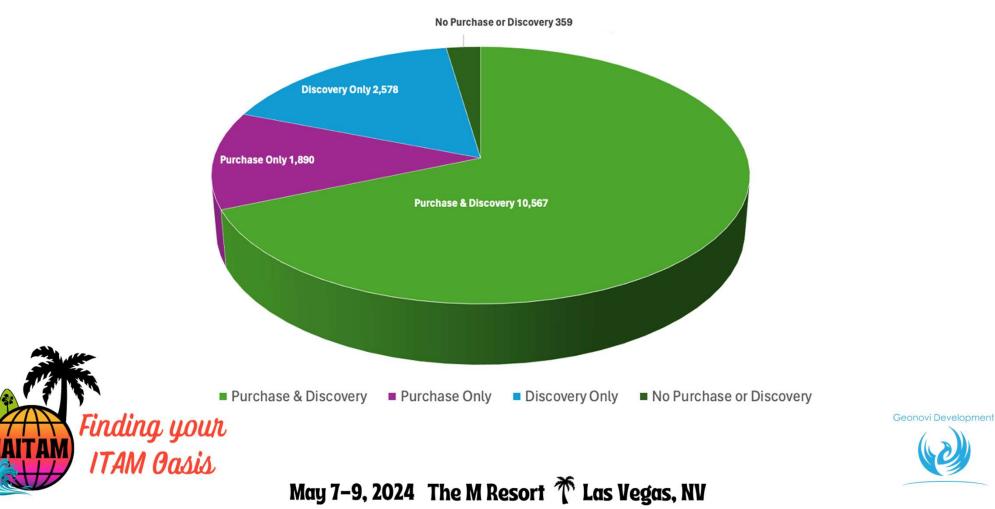

requently reside in a singular block of text.
- When assets are received, the timely capture of each asset's serial numbers is not accomplished, if captured at all.



## The Challenge with Most Procurement Systems



May 7–9, 2024 The M Resort 🌴 Las Vegas, NV

# The Challenge with Most Procurement Systems



## Solving one of ITAM's Biggest Challenges



# Solving one of ITAM's Biggest Challenges



# Solving one of ITAM's Biggest Challenges



#### **A Variety of Access Method**

- Database connections
- Integrated API Access
- Self-service Portals, with file download (Excel, CSV)
- Customer request for file download (Excel, CSV)
- Email notification with file attachment (Excel, CSV)
- Self-service Portal, with screen scraping.
- Combinations of the above.





# The Asset Origin Chart



#### Geonovi – Phoenix Data Connectors