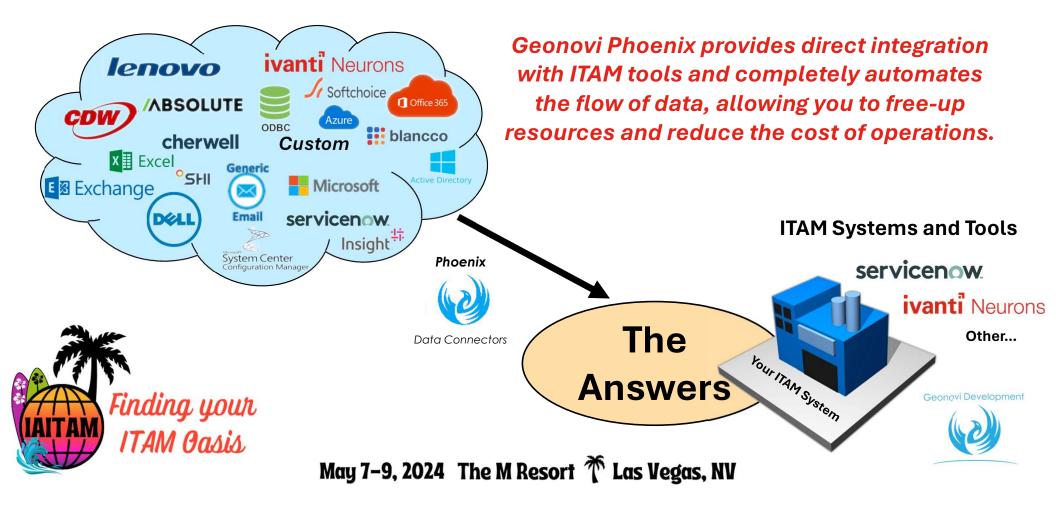

## Solving one of ITAM's Biggest Challenges

# Solving one of ITAM's Biggest Challenges

#### **A Variety of Access Method**

- Database connections
- Integrated API Access
- Self-service Portals, with file download (Excel, CSV)
- Customer request for file download (Excel, CSV)
- Email notification with file attachment (Excel, CSV)
- Self-service Portal, with screen scraping.
- Combinations of the above.

#### Geonovi – Phoenix Data Connectors