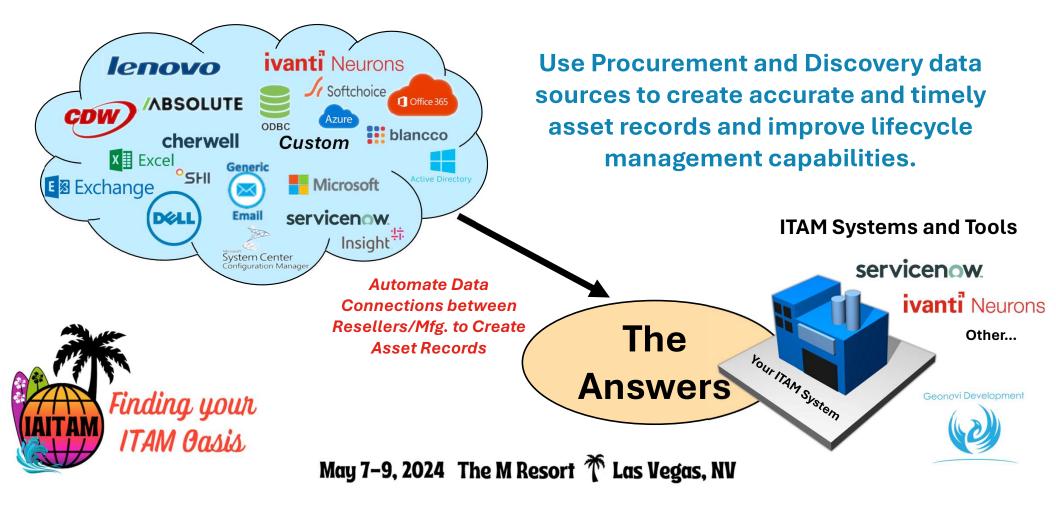

## Solving one of ITAM's Biggest Challenges

# Solving one of ITAM's Biggest Challenges

#### **A Variety of Access Method**

- Database connections
- Integrated API Access
- Self-service Portals, with file download (Excel, CSV)
- Customer request for file download (Excel, CSV)
- Email notification with file attachment (Excel, CSV)
- Self-service Portal, with screen scraping.
- Combinations of the above.