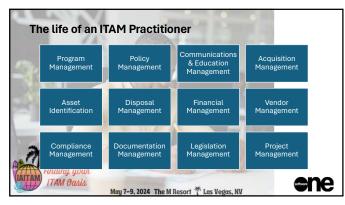

## Agenda

- 1. Skills needed to grow your ITAM career
- 2. Find an ITAM role model
- 3. ITAM Consultant vs ITAM Practitioner
- 4. Adjacent career paths
- 5. Can I lose my job to Generative AI?

22

29

Senior IT Asset Analyst Position Overview: Manage acquisition, compliance, maintenance renewals, life cycle planning, and costing related to software asset management. Support governance and reporting functions through the collection of data and reporting on the status of various software inventories. Maximizing financial returns or investment by improving operational efficiencies with software license usage levels. Achieving set goals in the asset management program a partnered and control acoustor programe programe and executive components. management program as approved and set forth by internal governance processes and executive sponsors. Define and facilitate communication between the enterprise and its providers in order to deliver software and applications according to plan and within budget, and to ensure licensing compliance

- Roles and Responsibilities:
  1. Facilitate the business needs for ongoing technical support and upgrade protection on selected products by ensuring that maintenance, support, and upgrade protection renewals are managed/handled/ordered in advance of their expiration.
  - Centify savings opportunities for renewals, software licensing, and services. Follow through with rendors and technical staff to obtain identified savings. Manage contracts and relationships to maximize value creation and costs for software licensing,