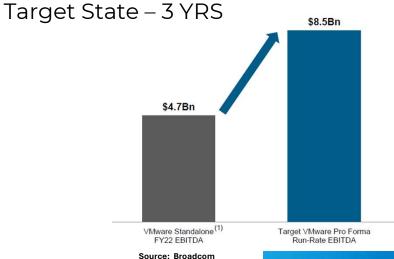

### This looks expensive!

## Broadcom Financial Backdrop

### Broadcom's Progress Thus Far

\$1.2B

4,500/10k

**21M** 

70%

~\$15B

New quarterly cost basis, down 50% from \$2.4B

Customers on VCF

Cores under subscription

% of Cores on VCF

Estimated VMW revenue (up from \$13B)