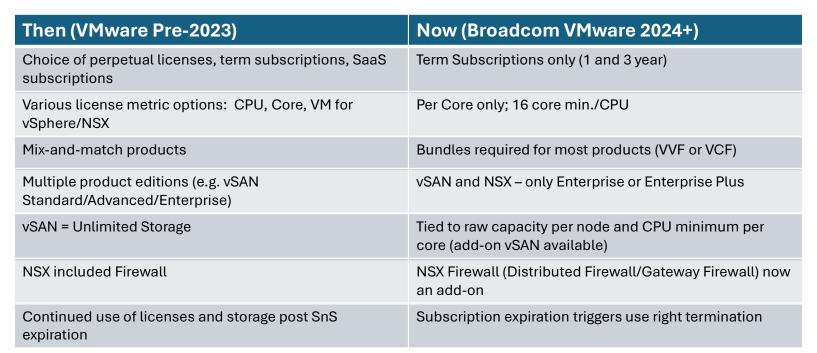

Cloud<br>Foundation 5 (VCF)   | Core              | Min. 16 cores per processor | \$405/\$350 (not<br>usually sold for 1 YR) |  |
| VMware vSphere<br>Foundation 8 (VVF) | Core              | Min. 16 cores per processor | \$190/\$150                                |  |
| VMware Cloud<br>Foundation Edge      | Core              | Min. 8 cores per processor* | \$225                                      |  |
| VMWare vSphere<br>Enterprise Plus    | Core              | Min. 16 cores per processor | \$120                                      |  |
| VMware vSphere<br>Standard 8         | Core              | Min. 16 cores per processor | \$60                                       |  |

\*Max 10 locations; 256 total cores Add-ons: vSAN vDefend Firewall with ATP AVI Load Balancer Live Recovery













#### **Customer Focus:**

Strategic: Top 500

Push to VCF Multi-Year

Broadcom Direct

• Corporate: Next 1,500

Push to VCF Multi-Year

Channel Partner

Commercial: The Rest

Push to Multi-Year

Wider SKU Options









#### **Negotiation Tactics:**

- Discount Drivers
  - Product
  - Multi-year (3 or 5 year)
  - Core Count
- Benchmarks
- Demeanor
- Escalation
- Uplifts
  - 7% per year with notice
  - No protection
- Term for Convenience Clause



Source: DALL-E





### Broadcom's Bullying Tactics

- Forcing multi-year deals on customers
- Terminated legacy license downloads effective April 2024
- Pricing under the new model is 2x to 12x legacy SnS costs annually
  - Clustered around 2-4x
- Force minimum volume commitments despite optimized core counts
- Leveraging audits upon E