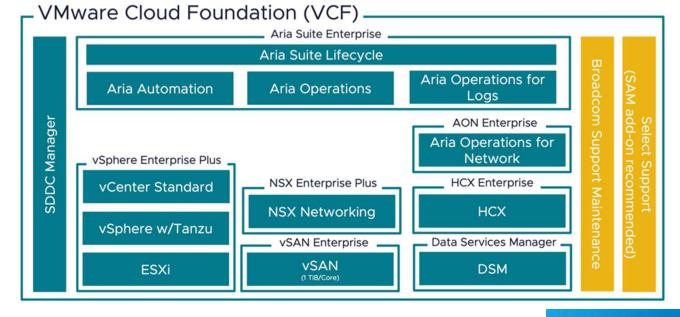

$190/\$150                                |  |
| VMware Cloud<br>Foundation Edge      | Core              | Min. 8 cores per processor* | \$225                                      |  |
| VMWare vSphere<br>Enterprise Plus    | Core              | Min. 16 cores per processor | \$120                                      |  |
| VMware vSphere<br>Standard 8         | Core              | Min. 16 cores per processor | \$60                                       |  |

\*Max 10 locations; 256 total cores Add-ons: vSAN vDefend Firewall with ATP AVI Load Balancer Live Recovery













#### **Customer Focus:**

Strategic: Top 500

Push to VCF Multi-Year

Broadcom Direct

• Corporate: Next 1,500

Push to VCF Multi-Year

Channel Partner

Commercial: The Rest

Push to Multi-Year

Wider SKU Options









#### **Negotiation Tactics:**

- Discount Drivers
  - Product
  - Multi-year (3 or 5 year)
  - Core Count
- Benchmarks
- Demeanor
- Escalation
- Uplifts
  - 7% per year with notice
  - No protection
- Term for Convenience Clause



Source: DALL-E





### Broadcom's Bullying Tactics

- Forcing multi-year deals on customers
- Terminated legacy license downloads effective April 2024
- Pricing under the new model is 2x to 12x legacy SnS costs annually
  - Clustered around 2-4x
- Force minimum volume commitments despite optimized core counts
- Leveraging audits upon ELA expirations or non-transition of SnS to new SKUs
- Not honoring "outyear clauses" for ELA agreements
- Delayed renewal quotes 90 days prior to renewal date earliest



Source: DALL-E







- Limited zero-day security p