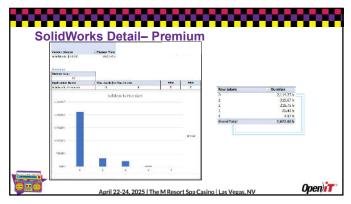

| Varior treesse     | Normalized Name                     | Application Name     | Sul | suiption | Mio.<br>Assistée | Yotal Cost | Max in |      | diam's ex     |
|--------------------|-------------------------------------|----------------------|-----|----------|------------------|------------|--------|------|---------------|
| SolidWorks [16001] | SolicherWork Hoese (SNI) Manager    | enjepen              | -   |          | 1                | Sp.        | 0      | 5    | - Contraction |
| SolidWorks [3:001] | SCHOWOTHS Visuality Standard        | stunta               | 5   | 360      | 7                | 52,500     | 0      | 5    | 2,570         |
|                    |                                     |                      |     |          |                  |            |        | \$ 0 | 2,520         |
| SolatWorks [3c002] | SolelNetWork License (SNL) Wanager  | ankore               |     |          | 1                | SU         | 0      | 5    |               |
| SolidWorks [ic002] | SOBOWORKS Visualize Standard        | steastd              | 3   | 350      | 3                | \$1,000    | 0      | 5    | 1,080         |
|                    | 3                                   |                      |     |          |                  |            |        | 5    | 1,080         |
| Solidands (Johns)  | SCHOWORKS Flow Sterritorion         | can cosmoditivadesse | 5   | 14,995   | 2                | 529,390    | 6      | 9.   | 79,390        |
| SolidWorks (MORE)  | PhotoWorks                          | photoworks.          | 5   | 5,000    | 2                | 510,000    | 0      | 5    | 10,000        |
| SolidWorks [ kD03] | Solishel Work Liberre (SNL) Menager | ankon                |     |          | 1                | SD         | C      | \$   |               |
|                    |                                     |                      |     |          |                  | \$ 695,280 |        | 5    | 35,550        |
|                    |                                     |                      |     |          |                  |            |        | -    | fetab         |
|                    |                                     |                      |     |          |                  |            |        | 5    | 42,200        |
|                    |                                     |                      |     |          |                  |            |        |      |               |