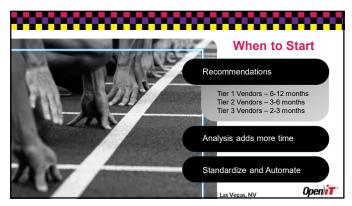

| Varior treesse     | Normalized Name                     | Application Name     | Sul | suiption | Mio.<br>Assistée | Yotal Cost | Max in |      | diam's ex     |
|--------------------|-------------------------------------|----------------------|-----|----------|------------------|------------|--------|------|---------------|
| SolidWorks [16001] | SolicherWork Hoese (SNI) Manager    | enjepen              | -   |          | 1                | Sp.        | 0      | 5    | - Contraction |
| SolidWorks [3:001] | SCHOWOTHS Visuality Standard        | stunta               | 5   | 360      | 7                | 52,500     | 0      | 5    | 2,570         |
|                    |                                     |                      |     |          |                  |