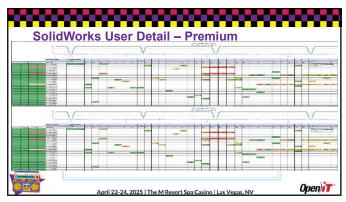

| Open)                           |                    |          |            |     |                      |             |                      |   |             |      |          |     |           |  |
|---------------------------------|--------------------|----------|------------|-----|----------------------|-------------|----------------------|---|-------------|------|----------|-----|-----------|--|
| tenagan Amalya<br>Kenasay<br>An | els<br>Maline Vers | House De | ≠ Tree     | l o | of sarlight          | No destruct | Mellings<br>Meric De |   | Marria      | ger. | Interior |     | Section   |  |
| V Dise                          |                    | Cel      | Flord Fee  | 4   | 1595.00              | 35          |                      |   | trailSwing. | 4    | 24       | -   | 48 (30,00 |  |
| entire recent                   | Alta.              | (5.1     | The Jan.   |     | 1,200,00             | 1.07        | - 1                  | 8 | 15,000.00   |      | 10       | - 5 | 15 00000  |  |
| and informati                   | do e               | 1,23     | the Last   | 8   | 190101               | 41          | 1                    | 4 | 454844      |      | 100      | 3   | 12.28118  |  |
| CHAIR BANKS                     |                    | CAL      | Flord Tex  | 10  | 4,585,00             | 123<br>425  | - (2                 | - | 6,2700      | ¥.   | - 64     | +   | 553 77L60 |  |
| encellend<br>management         |                    | C4.L     | rim throat | 12  | 1,551,00<br>6,200,00 | 100         | 2                    | : | 681.420.00  | 4    | 421      | 5   | 602 37100 |  |
| contribution                    |                    | 141      | medice.    | 18  | 1286.90              | 41          | - 2                  | 6 | 144046      | 1    | -        | 3   | 155666    |  |
|                                 |                    |          |            | •   |                      |             |                      |   | 530,370,00  |      |          | Œ   | 970 49000 |  |
|                                 |                    |          | Triciforn  | 51  | 83/08/190            | French      | on or toxing         |   | 82%         |      |          | C   | 801       |  |
|                                 |                    |          |            |     |                      |             |                      |   |             |      |          | _   | _         |  |