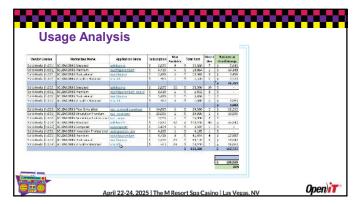

| Varior treesse     | Normalized Name                     | Application Name     | Sul | suiption | Mio.<br>Assistée | Yotal Cost | Max in |      | diam's ex     |
|--------------------|-------------------------------------|----------------------|-----|----------|------------------|------------|--------|------|---------------|
| SolidWorks [16001] | SolicherWork Hoese (SNI) Manager    | enjepen              | -   |          | 1                | Sp.        | 0      | 5    | - Contraction |
| SolidWorks [3:001] | SCHOWOTHS Visuality Standard        | stunta               | 5   | 360      | 7                | 52,500     | 0      | 5    | 2,570         |
|                    |                                     |                      |     |          |                  |            |        | \$ 0 | 2,520         |
| SolatWorks [3c002] | SolelNetWork License (SNL) Wanager  | ankore               |     |          | 1                | SU         | 0      | 5    |               |
| SolidWorks [ic002] | SOBOWORKS Visualize Standard        | steastd              | 3   | 350      | 3                | \$1,000    | 0      | 5    | 1,080         |
|                    | 3                                   |                      |     |          |                  |            |        | 5    | 1,080         |
| Solidands (Johns)  | SCHOWORKS Flow Sterritorion         | can cosmoditivadesse | 5   | 14,995   | 2                | 529,390    | 6      | 9.   | 79,390        |
| SolidWorks (MORE)  | PhotoWorks                          | photoworks.          | 5   | 5,000    | 2                | 510,000    | 0      | 5    | 10,000        |
| SolidWorks [ kD03] | Solishel Work Liberre (SNL) Menager | ankon                |     |          | 1                | SD         | C      | \$   |               |
|                    |                                     |                      |     |          |                  | \$ 695,280 |        | 5    | 35,550        |
|                    |                                     |                      |     |          |                  |            |        | -    | fetab         |
|                    |                                     |                      |     |          |                  |            |        | 5    | 42,200        |
|                    |                                     |                      |     |          |                  |            |        |      |               |