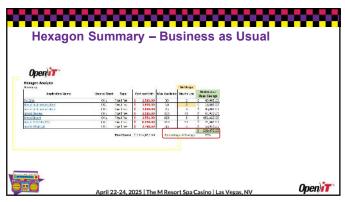

| A Comment                            |              |                                     |
|--------------------------------------|--------------|-------------------------------------|
| A Comment                            |              |                                     |
|                                      | 15% Endanter | Solwo                               |
|                                      |              | 5 30,722.0                          |
| 15 00000 0                           |              | 2 191020                            |
| Syame 4                              |              | 9 63014                             |
|                                      | 72 70        | 3 5945323                           |
|                                      |              | 5 754,022,0                         |
| 21666 /                              |              | 5 364511                            |
| 10.496,50                            |              | 5 . 336,432.3                       |
| NO.                                  |              | 100                                 |
| 01.490<br>12.57L<br>01.430<br>12.400 | 00           | 000 32 70<br>000 2 422<br>000 84 15 |