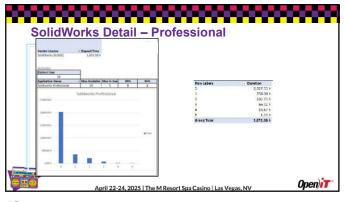

| A Comment                            |              |                                     |
|--------------------------------------|--------------|-------------------------------------|
| A Comment                            |              |                                     |
|                                      | 15% Endanter | Solwo                               |
|                                      |              | 5 30,722.0                          |
| 15 00000 0                           |              | 2 191020                            |
| Syame 4                              |              | 9 63014                             |
|                                      | 72 70        | 3 5945323                           |
|                                      |              | 5 754,022,0                         |
| 21666 /                              |              | 5 364511                            |
| 10.496,50                            |              | 5 . 336,432.3                       |
| NO.                                  |              | 100                                 |
| 01.490<br>12.57L<br>01.430<br>12.400 | 00           | 000 32 70<br>000 2 422<br>000 84 15 |