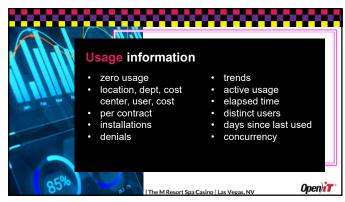

| Varior treesse     | Normalized Name                     | Application Name     | Sul | suiption | Mio.<br>Assistée | Yotal Cost | Max in |      | diam's ex     |
|--------------------|-------------------------------------|----------------------|-----|----------|------------------|------------|--------|------|---------------|
| SolidWorks [16001] | SolicherWork Hoese (SNI) Manager    | enjepen              | -   |          | 1                | Sp.        | 0      | 5    | - Contraction |
| SolidWorks [3:001] | SCHOWOTHS Visuality Standard        | stunta               | 5   | 360      | 7                | 52,500     | 0      | 5    | 2,570         |
|                    |                                     |                      |     |          |                  |