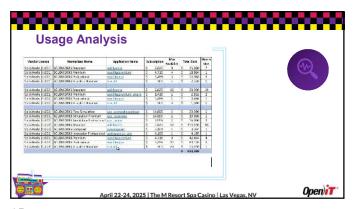

| Varior treesse     | Normalized Name                     | Application Name     | Sul | suiption | Mio.<br>Assistée | Yotal Cost | Max in |      | diam's ex     |
|--------------------|-------------------------------------|----------------------|-----|----------|------------------|------------|--------|------|---------------|
| SolidWorks [16001] | SolicherWork Hoese (SNI) Manager    | enjepen              | -   |          | 1                | Sp.        | 0      | 5    | - Contraction |
| SolidWorks [3:001] | SCHOWOTHS Visuality Standard        | stunta               | 5   | 360      | 7                | 52,500     | 0      | 5    | 2,570         |
|                    |                                     |                      |     |          |                  |            |        | \$ 0 | 2,520         |
| SolatWorks [3c002] | SolelNetWork License (SNL) Wanager  | ankore               |     |          | 1                | SU         | 0      | 5    |               |
| SolidWorks [ic002] | SOBOWORKS Visualize Standard        | steastd              | 3   | 350      | 3                | \$1,000    | 0      | 5    | 1,080         |
|                    | 3                                   |                      |     |          |                  |            |        | 5    | 1,080         |
| Solidands (Johns)  | SCHOWORKS Flow Sterritorion         | can cosmoditivadesse | 5   | 14,995   | 2                | 529,390    | 6      | 9.   | 79,390        |
| SolidWorks (MORE)  | PhotoWorks                          | photoworks.          | 5   | 5,000    | 2                | 510,000    | 0      | 5    | 10,000        |
| SolidWorks [ kD03] | Solishel Work Liberre (SNL) Menager | ankon                |     |          | 1                | SD         | C      | \$   |               |
|                    |                                     |                      |     |          |                  | \$ 695,280 |        | 5    | 35,550        |
|                    |                                     |                      |     |          |                  |            |        | -    | fetab         |
|                    |                                     |                      |     |          |                  |            |        | 5    | 42,200        |
|                    |                                     |                      |     |          |                  |            |        |      |               |