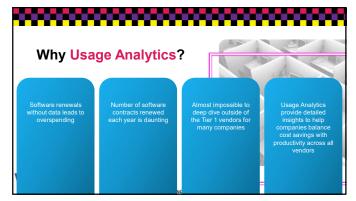

| Varior treesse     | Normalized Name                     | Application Name     | Sul | suiption | Mio.<br>Assistée | Yotal Cost | Max in |      | diam's ex     |
|--------------------|-------------------------------------|----------------------|-----|----------|------------------|------------|--------|------|---------------|
| SolidWorks [16001] | SolicherWork Hoese (SNI) Manager    | enjepen              | -   |          | 1                | Sp.        | 0      | 5    | - Contraction |
| SolidWorks [3:001] | SCHOWOTHS Visuality Standard        | stunta               | 5   | 360      | 7                | 52,500     | 0      | 5    | 2,570         |
|                    |                                     |                      |     |          |