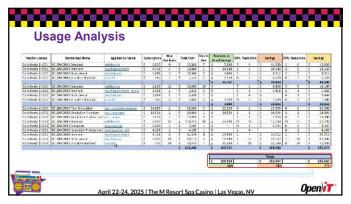

| Open)                           |                    |          |            |     |                      |             |                      |   |             |      |          |     |           |  |
|---------------------------------|--------------------|----------|------------|-----|----------------------|-------------|----------------------|---|-------------|------|----------|-----|-----------|--|
| tenagan Amalya<br>Kenasay<br>An | els<br>Maline Vers | House De | ≠ Tree     | l o | of sarlight          | No destruct | Mellings<br>Meric De |   | Marria      | ger. | Interior |     | Section   |  |
| V Dise                          |                    | Cel      | Flord Fee  | 4   | 1595.00              | 35          |                      |   | trailSwing. | 4    | 24       | -   | 48 (30,00 |  |
| entire recent                   | Alta.              | (5.1     | The Jan.   |     | 1,200,00             | 1.07        | - 1                  | 8 | 15,000.00   |      | 10       | - 5 | 15 00000  |  |
| and informati                   | do e               | 1,23     | the Last   | 8   | 190101               | 41          | 1                    | 4 | 454844      |      | 100      | 3   | 12.28118  |  |
| CHAIR BANKS                     |                    | CAL      | Flord Tex  | 10  | 4,585,00             | 123<br>425  | - (2                 | - | 6,2700      | ¥.   | - 64     | +   | 553 77L60 |  |
| encellend<br>management         |                    | C4.L     | rim throat | 12  | 1,551,00<br>6,200,00 | 100         | 2                    | : | 681.420.00  | 4    | 421      | 5   | 602 37100 |  |
| contribution                    |                    | 141      | medice.    | 18  | 1286.90              | 41          | - 2                  | 6 | 144046      | 1    | -        | 3   | 155666    |  |
|                                 |                    |          |            | •   |                      |             |                      |   | 530,370,00  |      |          | Œ   | 970 49000 |  |
|                                 |                    |          | Triciforn  | 51  | 83/08/190            | French      | on or toxing         |   | 82%         |      |          | C   | 801       |  |
|                                 |                    |          |            |     |                      |             |                      |   |             |      |          | _   | _         |  |