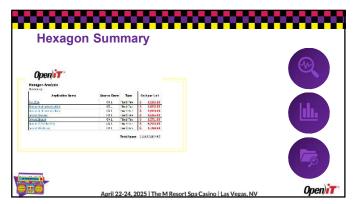

| Open)                           |                    |          |            |     |                      |             |                      |   |             |      |          |     |           |  |
|---------------------------------|--------------------|----------|------------|-----|----------------------|-------------|----------------------|---|-------------|------|----------|-----|-----------|--|
| tenagan Amalya<br>Kenasay<br>An | els<br>Maline Vers | House De | ≠ Tree     | l o | of sarlight          | No destruct | Mellings<br>Meric De |   | Marria      | ger. | Interior |     | Section   |  |
| V Dise                          |                    | Cel      | Flord Fee  | 4   | 1595.00              | 35          |                      |   | trailSwing. | 4    | 24       | -   | 48 (30,00 |  |
| entire recent                   | Alta.              | (5.1     | The Jan.   |     | 1,200,00             | 1.07        | - 1                  | 8 | 15,000.00   |      | 10       | - 5 | 15 00000  |  |
| and informati                   | do e               | 1,23     | the Last   | 8   | 190101               | 41          | 1                    | 4 | 454844      |      | 100      | 3   | 12.28118  |  |
| CHAIR BANKS                     |                    | CAL      | Flord Tex  | 10  | 4,585,00             | 123<br>425  | - (2                 | - | 6,2700      | ¥.   | - 64     | +   | 553 77L60 |  |
| encellend<br>management         |                    | C4.L     | rim throat | 12  | 1,551,00<br>6,200,00 | 100         | 2                    | : | 681.420.00  | 4    | 421      | 5   | 602 37100 |  |
| contribution                    |                    | 141      | medice.    | 18  | 1286.90              | 41          | - 2                  | 6 | 144046      | 1    | -        | 3   | 155666    |  |
|                                 |                    |          |            | •   |                      |             |                      |   | 530,370,00  |      |          | Œ   | 970 49000 |  |
|                                 |                    |          | Triciforn  | 51  | 83/08/190            | French      | on or toxing         |   | 82%         |      |          | C   | 801       |  |
|                                 |                    |          |            |     |                      |             |                      |   |             |      |          | _   | _         |  |