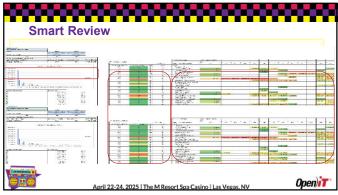

| Open)                           |                    |          |            |     |                      |             |                      |   |             |      |          |     |           |  |
|---------------------------------|--------------------|----------|------------|-----|----------------------|-------------|----------------------|---|-------------|------|----------|-----|-----------|--|
| tenagan Amalya<br>Kenasay<br>An | els<br>Maline Vers | House De | ≠ Tree     | l o | of sarlight          | No destruct | Mellings<br>Meric De |   | Marria      | ger. | Interior |     | Section   |  |
| V Dise                          |                    | Cel      | Flord Fee  | 4   | 1595.00              | 35          |                      |   | trailSwing. | 4    | 24       | -   | 48 (30,00 |  |
| entire recent                   | Alta.              | (5.1     | The Jan.   |     | 1,200,00             | 1.07        | - 1                  | 8 | 15,000.00   |      | 10       | - 5 | 15 00000  |  |
| and informati                   | do e               | 1,23     | the Last   | 8   | 190101               | 41          | 1                    | 4 | 454844      |      | 100      | 3   | 12.28118  |  |
| CHAIR BANKS                     |                    | CAL      | Flord Tex  | 10  | 4,585,00             | 123<br>425  | - (2                 | - | 6,2700      | ¥.   | - 64     | +   | 553 77L60 |  |
| encellend<br>management         |                    | C4.L     | rim throat | 12  | 1,551,00<br>6,200,00 | 100         | 2                    | : | 681.420.00  | 4    | 421      | 5   | 602 37100 |  |
| contribution                    |                    | 141      | medice.    | 18  | 1286.90              | 41          | - 2                  | 6 | 144046      | 1    | -        | 3   | 155666    |  |
|                                 |                    |          |            | •   |                      |             |                      |   | 530,370,00  |      |          | Œ   | 970 49000 |  |
|                                 |                    |          | Triciforn  | 51  | 83/08/190            | French      | on or toxing         |   | 82%         |      |          | C   | 801       |  |
|                                 |                    |          |            |     |                      |             |                      |   |             |      |          | _   | _         |  |