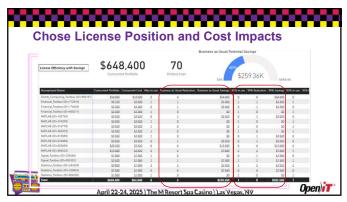

| A Comment                            |              |                                     |
|--------------------------------------|--------------|-------------------------------------|
| A Comment                            |              |                                     |
|                                      | 15% Endanter | Solwo                               |
|                                      |              | 5 30,722.0                          |
| 15 00000 0                           |              | 2 191020                            |
| Syame 4                              |              | 9 63014                             |
|                                      | 72 70        | 3 5945323                           |
|                                      |              | 5 754,022,0                         |
| 21666 /                              |              | 5 364511                            |
| 10.496,50                            |              | 5 . 336,432.3                       |
| NO.                                  |              | 100                                 |
| 01.490<br>12.57L<br>01.430<br>12.400 | 00           | 000 32 70<br>000 2 422<br>000 84 15 |