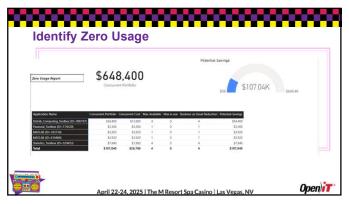

| Open)                           |                    |          |            |     |                      |             |                      |   |             |      |          |     |           |  |
|---------------------------------|--------------------|----------|------------|-----|----------------------|-------------|----------------------|---|-------------|------|----------|-----|-----------|--|
| tenagan Amalya<br>Kenasay<br>An | els<br>Maline Vers | House De | ≠ Tree     | l o | of sarlight          | No destruct | Mellings<br>Meric De |   | Marria      | ger. | Interior |     | Section   |  |
| V Dise                          |                    | Cel      | Flord Fee  | 4   | 1595.00              | 35          |                      |   | trailSwing. | 4    | 24       | -   | 48 (30,00 |  |
| entire recent                   | Alta.              | (5.1     | The Jan.   |     | 1,200,00             | 1.07        | - 1                  | 8 | 15,000.00   |      | 10       | - 5 | 15 00000  |  |
| and informati                   | do e               | 1,23     | the Last   | 8   | 190101               | 41          | 1                    | 4 | 454844      |      | 100      | 3   | 12.28118  |  |
| CHAIR BANKS                     |                    | CAL      | Flord Tex  | 10  | 4,585,00             | 123<br>425  | - (2                 | - | 6,2700      | ¥.   | - 64     | +   | 553 77L60 |  |
| encellend<br>management         |                    | C4.L     | rim throat | 12  | 1,551,00<br>6,200,00 | 100         | 2                    | : | 681.420.00  | 4    | 421      | 5   | 602 37100 |  |
| contribution                    |                    | 141      | medice.    | 18  | 1286.90              | 41          | - 2                  | 6 | 144046      | 1    | -        | 3   | 155666    |  |
|                                 |                    |          |            | •   |                      |             |                      |   | 530,370,00  |      |          | Œ   | 970 49000 |  |
|                                 |                    |          | Triciforn  | 51  | 83/08/190            | French      | on or toxing         |   | 82%         |      |          | C   | 801       |  |
|                                 |                    |          |            |     |                      |             |                      |   |             |      |          | _   | _         |  |