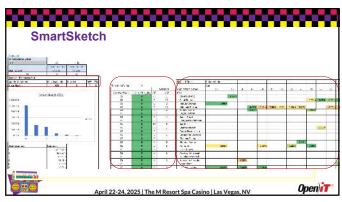

| A Comment                            |              |                                     |
|--------------------------------------|--------------|-------------------------------------|
| A Comment                            |              |                                     |
|                                      | 15% Endanter | Solwo                               |
|                                      |              | 5 30,722.0                          |
| 15 00000 0                           |              | 2 191020                            |
| Syame 4                              |              | 9 63014                             |
|                                      | 72 70        | 3 5945323                           |
|                                      |              | 5 754,022,0                         |
| 21666 /                              |              | 5 364511                            |
| 10.496,50                            |              | 5 . 336,432.3                       |
| NO.                                  |              | 100                                 |
| 01.490<br>12.57L<br>01.430<br>12.400 | 00           | 000 32 70<br>000 2 422<br>000 84 15 |