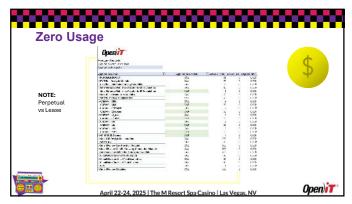

| Varior treesse     | Normalized Name                     | Application Name     | Sul | suiption | Mio.<br>Assistée | Yotal Cost | Max in |      | diam's ex     |
|--------------------|-------------------------------------|----------------------|-----|----------|------------------|------------|--------|------|---------------|
| SolidWorks [16001] | SolicherWork Hoese (SNI) Manager    | enjepen              | -   |          | 1                | Sp.        | 0      | 5    | - Contraction |
| SolidWorks [3:001] | SCHOWOTHS Visuality Standard        | stunta               | 5   | 360      | 7                | 52,500     | 0      | 5    | 2,570         |
|                    |                                     |                      |     |          |                  |            |        | \$ 0 | 2,520         |
| SolatWorks [3c002] | SolelNetWork License (SNL) Wanager  | ankore               |     |          | 1                | SU         | 0      | 5    |               |
| SolidWorks [ic002] | SOBOWORKS Visualize Standard        | steastd              | 3   | 350      | 3                | \$1,000    | 0      | 5    | 1,080         |
|                    | 3                                   |                      |     |          |                  |            |        | 5    | 1,080         |
| Solidands (Johns)  | SCHOWORKS Flow Sterritorion         | can cosmoditivadesse | 5   | 14,995   | 2                | 529,390    | 6      | 9.   | 79,390        |
| SolidWorks (MORE)  | PhotoWorks                          | photoworks.          | 5   | 5,000    | 2                | 510,000    | 0      | 5    | 10,000        |
| SolidWorks [ kD03] | Solishel Work Liberre (SNL) Menager | ankon                |     |          | 1                | SD         | C      | \$   |               |
|                    |                                     |                      |     |          |                  | \$ 695,280 |        | 5    | 35,550        |
|                    |                                     |                      |     |          |                  |            |        | -    | fetab         |
|                    |                                     |                      |     |          |                  |            |        | 5    | 42,200        |
|                    |                                     |                      |     |          |                  |            |        |      |               |