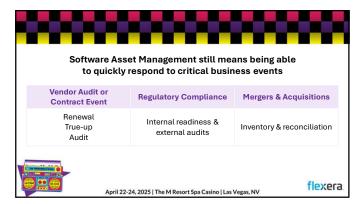

-------------------------------------|
| Association of IT Asset Managers.<br>Walter holds a Computer Science degree and Leadership degree<br>from the University of Oklahoma.                                                                                                                                                                                                                                             |
| pril 22-24, 2025   The M Resort Spa Casino   Las Vegas, NV                                                                                                                                                                                                                                                                                                                        |















|                   | ON-PREMISE                     |                                                  |                   | PUBLIC CLOUD                   |                                                |
|-------------------|--------------------------------|--------------------------------------------------|-------------------|--------------------------------|------------------------------------------------|
|                   | 47%                            | Gradual<br>Workload Growth<br>(vs. Public Cloud) |                   | 53%                            | Accelerated<br>Workload Grov<br>(vs. On Premis |
| 1.1%              | 32%                            | \$759B                                           | 19.7%             | 68%                            | \$684E