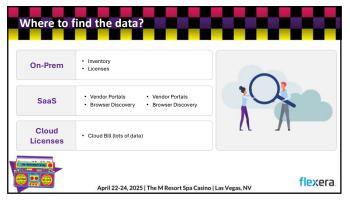

() () () () () () () () () () () () () () () () () () () () () () () () () () () () () () () () () () () () () () () ()





























Cloud software license optimization is the next big thing Cloud software license optimization TAM FinOps Asset types Sas On-premises software Sas On-premises software Sas On-premises software Sas On-premises software Sas Cloud infrastructure Sas On-premises software Cloud infrastructure Sas On-premises software Sas Cloud infrastructure Sas On-premises software Sas Cloud infrastructure Sas On-premises software Sas Cloud infrastructure and elifociency through consumption management discipline, increasingly overlapping as software is frequently consumed within CIPS Cloud infrastructure and platform services] environments." -Gartner, April 2023







\_