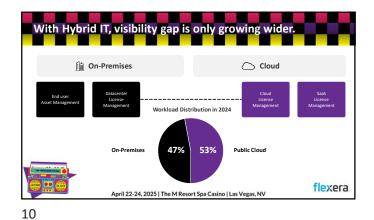

|                   | ON-PREMISE                     |                                                  |                   | PUBLIC CLOUD                   |                                                |
|-------------------|--------------------------------|--------------------------------------------------|-------------------|--------------------------------|------------------------------------------------|
|                   | 47%                            | Gradual<br>Workload Growth<br>(vs. Public Cloud) |                   | 53%                            | Accelerated<br>Workload Grov<br>(vs. On Premis |
| 1.1%              | 32%                            | \$759B                                           | 19.7%             | 68%                            | \$684E                                         |
| CAGR <sup>1</sup> | 5-Year Projection <sup>1</sup> | Total Spend <sup>2</sup>                         | CAGR <sup>3</sup> | 5-Year Projection <sup>3</sup> | Total Spend                                    |
|                   |                                | Total Spend <sup>2</sup>                         |                   | 5-Year Projection <sup>3</sup> | _                                              |