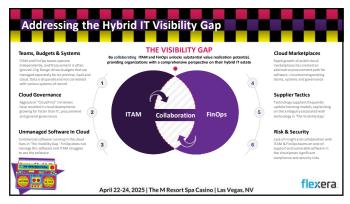

Cloud software license optimization is the next big thing Cloud software license optimization TAM FinOps Asset types Sas On-premises software Sas On-premises software Sas On-premises software Sas On-premises software Sas Cloud infrastructure Sas On-premises software Cloud infrastructure Sas On-premises software Sas Cloud infrastructure Sas On-premises software Sas Cloud infrastructure Sas On-premises software Sas Cloud infrastructure and elifociency through consumption management discipline, increasingly overlapping as software is frequently consumed within CIPS Cloud infrastructure and platform services] environments." -Gartner, April 2023