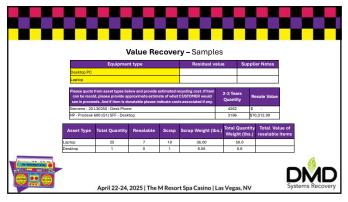

|                  |             |                 |        | Per lbs fee for hazardous material (D                                 |
| CRT Monitor          | \$0                                     | \$6             | \$0              | \$0         | \$3.50 per lbs. |        | you require asset detail -\$6 if not)                                 |
|                      |                                         |                 |                  |             |                 |        | Digital or Physical Destruction based                                 |
| Hard Drive           | \$0                                     | \$1.50          | \$2/\$8          | \$0         | \$0             | \$9.50 | on remarketing                                                        |











| Value Recovery | - Common Form | nats & Uncommo  | on Answers     |
|----------------|---------------|-----------------|----------------|
| Equipment type | Paymer        | nt Resale Value | Residual Value |
| Desktop PC     | \$290         | \$290           | \$290          |
| Laptop         | \$350         | \$585           | \$125          |
| Smartphone     | \$205         | \$355           | \$205          |
| Tablet         | \$35          | \$35            | \$35           |
| Switch         | \$0.48        | \$0.48          | \$0.48         |

|                                                 | Va            | lue Re           | covery – F  | ormat Reco                            | mmend               | ation