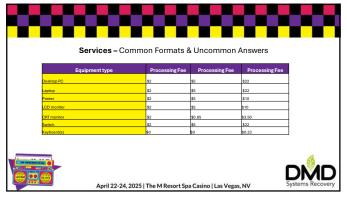

| Equipment type       | Receiving                               | Asset Reporting | Data Destruction | Resale Fees | Recycling Fee   | Total  | Supplier Notes                                                        |
|----------------------|-----------------------------------------|-----------------|------------------|-------------|-----------------|--------|-----------------------------------------------------------------------|
|                      | , i i i i i i i i i i i i i i i i i i i |                 |                  |             |                 |        | Data Bearing (potential fees for lock                                 |
| Desktop PC (Resale)  | \$0                                     | 1               | \$8              | \$0         |                 | \$14   | removal & RAM replacement) See Sol                                    |
| Desktop PC (Recycle) | \$0                                     | \$6             | \$2              | \$0         | \$0             | \$8    | Physical Data Destruction                                             |
| Printer              | so                                      | \$6             | so               | \$0         | \$0             | \$6    | \$2 fee if Data Bearing (Do you require<br>asset detail - \$6 if not) |
| Switch (Resale)      | \$0                                     |                 | \$8              | \$0         |                 | \$14   | NIST Purge Compliance                                                 |
| Switch (Recycle)     | \$0                                     |                 | \$0              | \$0         |                 | \$6    | Physical Teardown/Recycle                                             |
|                      |                                         |                 |                  |             |                 |        | Per lbs fee for hazardous material (D                                 |
| CRT Monitor          | \$0                                     | \$6             | \$0              | \$0         | \$3.50 per lbs. |        | you require asset detail -\$6 if not)                                 |
|                      |                                         |                 |                  |             |                 |        | Digital or Physical Destruction based                                 |
| Hard Drive           | \$0                                     | \$1.50          | \$2/\$8          | \$0         | \$0             | \$9.50 | on remarketing                                                        |