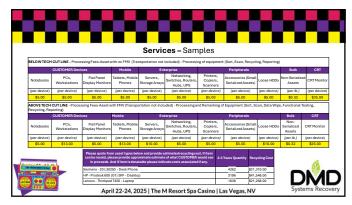

| Equipment type       | Receiving                               | Asset Reporting | Data Destruction | Resale Fees | Recycling Fee   | Total  | Supplier Notes                                                        |
|----------------------|-----------------------------------------|-----------------|------------------|-------------|-----------------|--------|-----------------------------------------------------------------------|
|                      | , i i i i i i i i i i i i i i i i i i i |                 |                  |             |                 |        | Data Bearing (potential fees for lock                                 |
| Desktop PC (Resale)  | \$0                                     | 1               | \$8              | \$0         |                 | \$14   | removal & RAM replacement) See Sol                                    |
| Desktop PC (Recycle) | \$0                                     | \$6             | \$2              | \$0         | \$0             | \$8    | Physical Data Destruction                                             |
| Printer              | so                                      | \$6             | so               | \$0         | \$0             | \$6    | \$2 fee if Data Bearing (Do you require<br>asset detail - \$6 if not) |
| Switch (Resale)      | \$0                                     |                 | \$8              | \$0         |                 | \$14   | NIST Purge Compliance                                                 |
| Switch (Recycle)     | \$0                                     |                 | \$0              | \$0         |                 | \$6    | Physical Teardown/Recycle                                             |
|                      |                                         |                 |                  |             |                 |        | Per lbs fee for hazardous material (D                                 |
| CRT Monitor          | \$0                                     | \$6             | \$0              | \$0         | \$3.50 per lbs. |        | you require asset detail -\$6 if not)                                 |
|                      |                                         |                 |                  |             |                 |        | Digital or Physical Destruction based                                 |
| Hard Drive           | \$0                                     | \$1.50          | \$2/\$8          | \$0         | \$0             | \$9.50 | on remarketing                                                        |