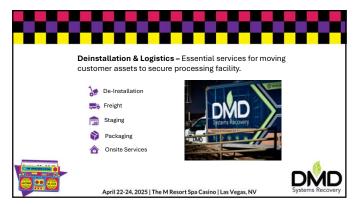

<br>grading schedule) 10500T CPU 16GB<br>RAM 256GB SSD (Fees could apply<br>for remote management or<br>RAM replacement – See SoW Pricing) |
| A2172 Apple<br>iPhone 12                        | 2500          | \$245.00         | \$8-\$12    | 80% FMV                               | \$137               | Assumed B1 (*See included<br>grading schedule) Condition128GB<br>Unlocked (Fees could apply for<br>remote management– See SoW Pricing)                              |
| Dell<br>PowerEdge R730                          | 4000          | \$800.00         | \$0.00      | 60% Rev Share                         | \$480               | Assumed B1 (*See included<br>grading schedule) Condition Dual Intel<br>Xeon E5-2699 v4 CPU 16 x 32GB DDR4<br>RAM, 16 x 1TB 2.5" NLSAS HDD                           |





| Equipment type       | Shipping Cost | t Pickup Fee | Per Asset | Per Pallet | Hourly Rate |
|----------------------|---------------|--------------|-----------|------------|-------------|
| Desktop PC           | \$290         | \$290        | \$290     | \$5        | \$85        |
| Io Asset Type Listed | \$350         | \$585        | \$125     | \$305      | \$85        |