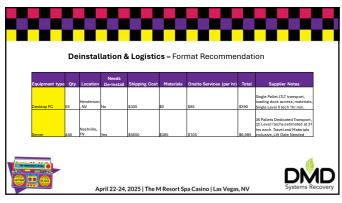

| Equipment type       | Shipping Cost | t Pickup Fee | Per Asset | Per Pallet | Hourly Rate |
|----------------------|---------------|--------------|-----------|------------|-------------|
| Desktop PC           | \$290         | \$290        | \$290     | \$5        | \$85        |
| Io Asset Type Listed | \$350         | \$585        | \$125     | \$305      | \$85        |