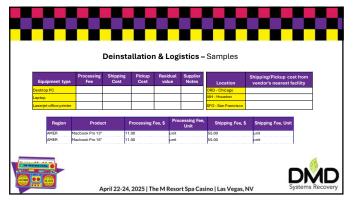

| Equipment type       | Shipping Cost | t Pickup Fee | Per Asset | Per Pallet | Hourly Rate |
|----------------------|---------------|--------------|-----------|------------|-------------|
| Desktop PC           | \$290         | \$290        | \$290     | \$5        | \$85        |
| Io Asset Type Listed | \$350         | \$585        | \$125     | \$305      | \$85        |