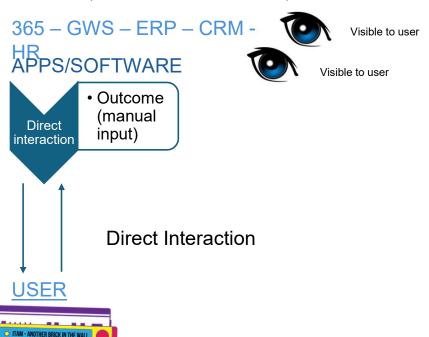

### **TODAY** (Software as a Service)

### **FUTURE** (Service as a Software)

DATA (only cofe functions remain (365, GWS, ERP)