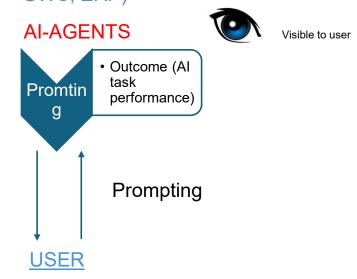

### **TODAY** (Software as a Service)

### **FUTURE** (Service as a Software)

DATA (only cofe functions remain (365, GWS, ERP)