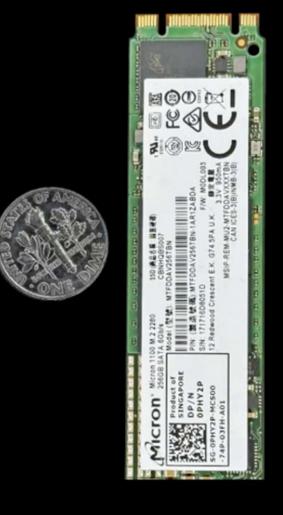

# **Solid State Drives**

- Size of SSDs
- Serial Number Difficult to Read
- No Barcode

• More Accurate than Humans

• Photo as a backup