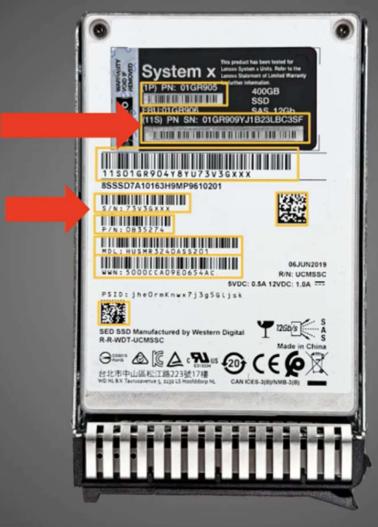

# Label Complexity

- Bar Code Scanning is Error Prone
- Paper with hole cut in it
- Model numbers, part numbers, and sometimes duplicate serial numbers

### HP Laptop (reddit request for help)

HP EliteBook x360 1030 G3 RMN: HSN-Q10C INPUT: 15Vdc == 4.33A Contains Intel Radio Model: 8265D2W www.hp.com HP Inc. Made in China Warranty 3y3y0y S/N# 5CD90971C3 ProdID SUL12EC#ABM