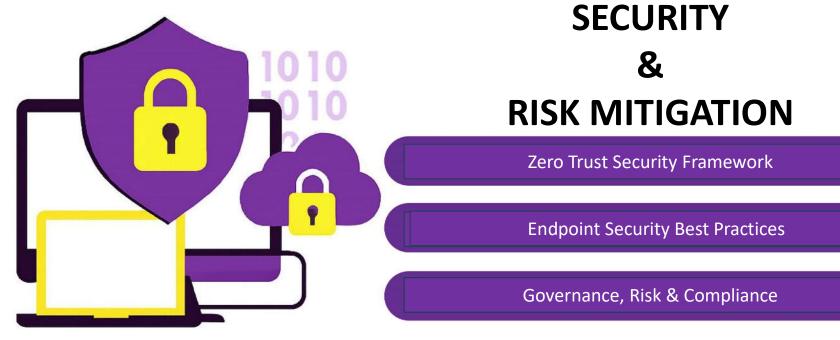

# HOW TO MAINTAIN CONTROL

Use of RFID, Barcode Scanning, and cloud-based tracking

Ensuring Compliance With Software Licensing and audits.

Secure asset disposition for remote employees

.