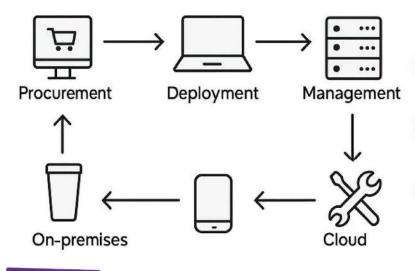

t GALIDE







# SETTING THE STAGE: THE HYBRID WORK CHALLENGE

Overview of ITAM Pre-Pandemic vs Post-Pandemic.

The Shift From Centralized to Distributed IT Environments.

The Need for New ITAM Strategies.









What are the biggest challenges your organization faces tracking IT assets across remote and office environments?







# THE ITAM PARADIGM SHIFT

Hybrid Workforces require more Strategic ITAM, not less

Organizations must rethink assest tracking, security, and cost management





# NEW ITAM LANDSCAPE IN HYBRID WORK



Impact on asset tracking, procurement, and security

ITAM Challenges: Visibility, Compliance, Cost, & Security

Case Study of a Company adapting ITAM for hybrid Work



GALIDE IT ASSET VALUE RECOVERY Secure, Sustainable, Service-Driven



# IT ASSET LIFECYCLE



# HOW TO MAINTAIN CONTROL

Use of RFID, Barcode Scanning, and cloud-based tracking

Ensuring Compliance With Software Licensing and audits.

Secure asset disposition for remote employees







.

# EFFICIENT ITAM FOR A HYBRID WORKFORCE

Rightsizing investments in hardware and software Leveraging ITAM analytics for cost savings Sustainable IT assest management

.

anti



April 22-24, 2025 | The M Resort Spa Casino | Las Vegas, NV

GALIDE IT ASSET VALUE RECOVERY Secure, Sustainable, Service-Driven











### **Peer Exchange:**

Share one ITAM best practice your organization has successfully implemented for hybrid work. How has it improved efficiency or security?





# FINAL THOUGHTS

Recap of Key ITAM strategies for hybrid work

Encouragement to assess and enhance ITAM policies

Cal